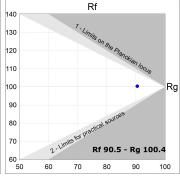

#### **PHOTOMETRIC DATA:**

L61SE168LOIP940NW  $\eta$  = 100% lmax = 334 cd/klmUTE: 0,50C + 0,50T CIE: 66 90 99 50 100