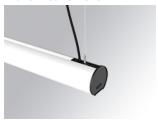

#### Description:

Surface mounted luminaire Lamptub 60 from LAMP. Made of recycled aluminium extrusion with circular section of 60mm and length of 1680mm. Direct-indirect light model with opal comfort diffuser made of a translucent polycarbonate diffuser and an optical film to achieve a controlled light distribution and low UGR<16. Model for MID-POWER LED, with colour temperature 4000K with CRI90. Built-in electronic ON/OFF control gear. With IP40, IK07 degree of protection. Insulation class I / II. Group 0 photobiological safety. Lifetime: 72.000h L80 B10. Compatible with Lamp Nomadic system. Available finishes: White (RAL 9010), Black (RAL 9011), Wellbeing and BeSocial palette.

Finish: Matte white RAL 9010

Installation: Suspended