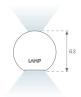

#### **PHOTOMETRIC DATA:**

L61SE168LOIP940NW  $\eta$  = 100% lmax = 334 cd/klmUTE: 0,50C + 0,50T CIE: 66 90 99 50 100