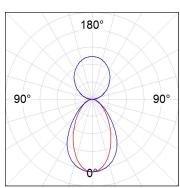

#### **PHOTOMETRIC DATA:**

L61SE168LOIP940NW  $\eta$  = 100% lmax = 334 cd/klmUTE: 0,50C + 0,50T CIE: 66 90 99 50 100