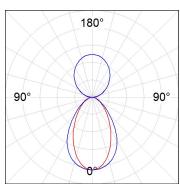

## **PHOTOMETRIC DATA:**

L61SE168LOIP940NB  $\eta$  = 100% lmax = 334 cd/klmUTE: 0,50C + 0,50T CIE: 66 90 99 50 100