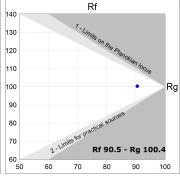

### **TECHNICAL SPECIFICATIONS:**

Light output: 2.874 lm °K: 4000 Plum: 35,5W CRI: 90 Efficacy: 80,9 lm/w 70 R9: UGR: MacAdam: 3

Type: MID POWER LED Power Supply: 220-240V 50/60Hz

LED Lifetime: 72.000 L80 B10 (Ta=25°C) Gear: Electronic