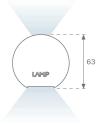

## **PHOTOMETRIC DATA:**

L61SE168LOIP940NB  $\eta$  = 100% lmax = 334 cd/klmUTE: 0,50C + 0,50T CIE: 66 90 99 50 100