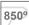

### **TECHNICAL SPECIFICATIONS:**

Light output: 2.874 lm °K: 4000 Plum: 35,5W CRI: 90 Efficacy: 80,9 lm/w 70 R9: UGR: MacAdam: 3

Type: MID POWER LED Power Supply: 220-240V 50/60Hz

LED Lifetime: 72.000 L80 B10 (Ta=25°C) Gear: Electronic

30.3W Power:

# Light output tolerance +/- 10%