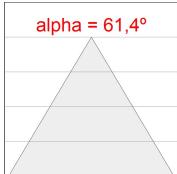

## **PHOTOMETRIC DATA:**

L61SE168LOIP940NB  $\eta$  = 100% lmax = 334 cd/klmUTE: 0,50C + 0,50T CIE: 66 90 99 50 100