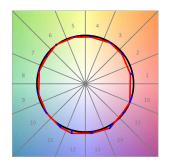

## **PHOTOMETRIC DATA:**

L61SE168LOIP940NB  $\eta$  = 100% lmax = 334 cd/klmUTE: 0,50C + 0,50T CIE: 66 90 99 50 100