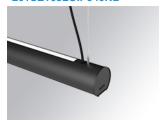

## LAMPTUB 60 SUSP. CEILING ROSE

### Description:

Surface mounted luminaire Lamptub 60 from LAMP. Made of recycled aluminium extrusion with circular section of 60mm and length of 1680mm. Direct-indirect light model with opal comfort diffuser made of a translucent polycarbonate diffuser and an optical film to achieve a controlled light distribution and low UGR<16. Model for MID-POWER LED, with colour temperature 4000K with CRI90. Built-in electronic ON/OFF control gear. With IP40, IK07 degree of protection. Insulation class I / II. Group 0 photobiological safety. Lifetime: 72.000h L80 B10. Compatible with Lamp Nomadic system. Available finishes: White (RAL 9010), Black (RAL 9011), Wellbeing and BeSocial palette.

Finish: Matte black RAL 9011

Installation: Suspended