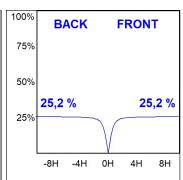

## **PHOTOMETRIC DATA:**

L61SE168LOIP940NB  $\eta$  = 100% lmax = 334 cd/klmUTE: 0,50C + 0,50T CIE: 66 90 99 50 100