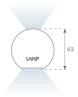

## **PHOTOMETRIC DATA:**

L61SE168LOIP940N4  $\eta$  = 100% lmax = 334 cd/klmUTE: 0,50C + 0,50T CIE: 66 90 99 50 100