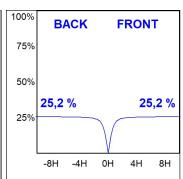

### **TECHNICAL SPECIFICATIONS:**

Light output: 2.874 lm °K: 4000 Plum: 35,5W CRI: 90 Efficacy: 80,9 lm/w 70 R9: UGR: MacAdam: 3

Type: MID POWER LED Power Supply: 220-240V 50/60Hz

LED Lifetime: 72.000 L80 B10 (Ta=25°C) Gear: Electronic