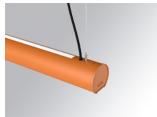

### Description:

Surface mounted luminaire Lamptub 60 from LAMP. Made of recycled aluminium extrusion with circular section of 60mm and length of 1680mm. Direct-indirect light model with opal comfort diffuser made of a translucent polycarbonate diffuser and an optical film to achieve a controlled light distribution and low UGR<16. Model for MID-POWER LED, with colour temperature 4000K with CRI90. Built-in electronic ON/OFF control gear. With IP40, IK07 degree of protection. Insulation class I / II. Group 0 photobiological safety. Lifetime: 72.000h L80 B10. Compatible with Lamp Nomadic system. Available finishes: White (RAL 9010), Black (RAL 9011), Wellbeing and BeSocial palette.

Palette BE SOCIAL - 4 TEXTURED Finish:

Installation: Suspended