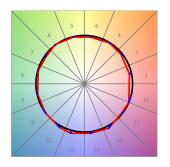

### **TECHNICAL SPECIFICATIONS:**

Light output: 2.874 lm °K: 4000 Plum: 35,5W CRI: 90 Efficacy: 80,9 lm/w 70 R9: UGR: MacAdam: 3

Type: MID POWER LED Power Supply: 220-240V 50/60Hz

LED Lifetime: 72.000 L80 B10 (Ta=25°C) Gear: Electronic

# Light output tolerance +/- 10%