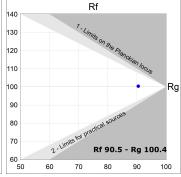

## **PHOTOMETRIC DATA:**

L61SE168LOIP940N4  $\eta$  = 100% lmax = 334 cd/klmUTE: 0,50C + 0,50T CIE: 66 90 99 50 100