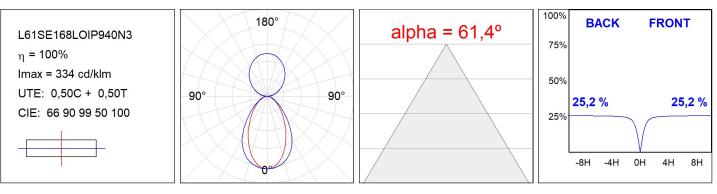

#### **TECHNICAL SPECIFICATIONS:**

| Light output: | 2.874 lm                 | ⁰К:           | 4000             |
|---------------|--------------------------|---------------|------------------|
| Plum:         | 35,5W                    | CRI :         | 90               |
| Efficacy:     | 80,9 lm/w                | R9 :          | 70               |
| UGR:          | <16                      | MacAdam:      | 3                |
| Туре:         | MID POWER LED            | Power Supply: | 220-240V 50/60Hz |
| LED Lifetime: | 72.000 L80 B10 (Ta=25°C) | Gear:         | Electronic       |
| Power:        | 30.3W                    |               |                  |

### Light output tolerance +/- 10%