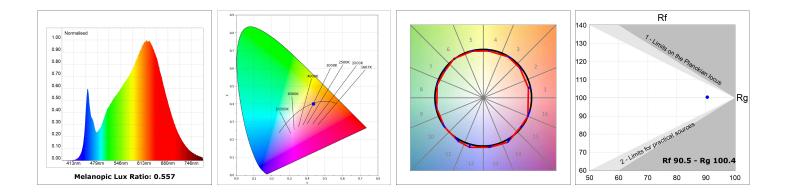

#### **TECHNICAL SPECIFICATIONS:**

| Light output: | 2.874 lm                 | ⁰К:           | 4000             |
|---------------|--------------------------|---------------|------------------|
| Plum:         | 35,5W                    | CRI :         | 90               |
| Efficacy:     | 80,9 lm/w                | R9 :          | 70               |
| UGR:          | <16                      | MacAdam:      | 3                |
| Туре:         | MID POWER LED            | Power Supply: | 220-240V 50/60Hz |
| LED Lifetime: | 72.000 L80 B10 (Ta=25°C) | Gear:         | Electronic       |
| Power:        | 30.3W                    |               |                  |