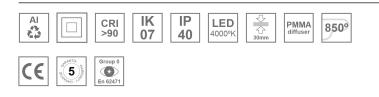

#### Description:

Surface mounted luminaire Lamptub 60 from LAMP. Made of recycled aluminium extrusion with circular section of 60mm and length of 1680mm. Direct-indirect light model with opal comfort diffuser made of a translucent polycarbonate diffuser and an optical film to achieve a controlled light distribution and low UGR<16. Model for MID-POWER LED, with colour temperature 4000K with CRI90. Built-in electronic ON/OFF control gear. With IP40, IK07 degree of protection. Insulation class I / II. Group 0 photobiological safety. Lifetime: 72.000h L80 B10. Compatible with Lamp Nomadic system. Available finishes: White (RAL 9010), Black (RAL 9011), Wellbeing and BeSocial palette.

#### **TECHNICAL SPECIFICATIONS:**

| Light output: | 2.874 lm                 | ⁰К:           | 4000             |
|---------------|--------------------------|---------------|------------------|
| Plum:         | 35,5W                    | CRI :         | 90               |
| Efficacy:     | 80,9 lm/w                | R9 :          | 70               |
| UGR:          | <16                      | MacAdam:      | 3                |
| Туре:         | MID POWER LED            | Power Supply: | 220-240V 50/60Hz |
| LED Lifetime: | 72.000 L80 B10 (Ta=25°C) | Gear:         | Electronic       |
| Power:        | 30.3W                    |               |                  |