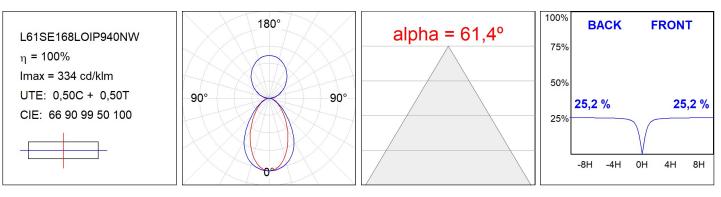

#### **TECHNICAL SPECIFICATIONS:**

| Light output: | 2.874 lm                 | ⁰K :          | 4000             |
|---------------|--------------------------|---------------|------------------|
| Plum:         | 35,5W                    | CRI :         | 90               |
| Efficacy:     | 80,9 lm/w                | R9 :          | 70               |
| UGR:          | <16                      | MacAdam:      | 3                |
| Туре:         | MID POWER LED            | Power Supply: | 220-240V 50/60Hz |
| LED Lifetime: | 72.000 L80 B10 (Ta=25°C) | Gear:         | Adjustable DALI  |
| Power:        | 30.3W                    |               |                  |

### **PHOTOMETRIC DATA :**