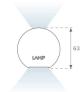

#### **TECHNICAL SPECIFICATIONS:**

| Light output: | 2.874 lm                 | ⁰K :          | 4000             |
|---------------|--------------------------|---------------|------------------|
| Plum:         | 35,5W                    | CRI :         | 90               |
| Efficacy:     | 80,9 lm/w                | R9 :          | 70               |
| UGR:          | <16                      | MacAdam:      | 3                |
| Туре:         | MID POWER LED            | Power Supply: | 220-240V 50/60Hz |
| LED Lifetime: | 72.000 L80 B10 (Ta=25°C) | Gear:         | Adjustable DALI  |
| Power:        | 30.3W                    |               |                  |