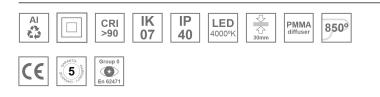

#### Description:

Surface mounted luminaire Lamptub 60 from LAMP. Made of recycled aluminium extrusion with circular section of 60mm and length of 1680mm. Direct-indirect light model with opal comfort diffuser made of a translucent polycarbonate diffuser and an optical film to achieve a controlled light distribution and low UGR<16. Model for MID-POWER LED, with colour temperature 4000K with CRI90. Built-in electronic DALI control gear. With IP40, IK07 degree of protection. Insulation class I / II. Group 0 photobiological safety. Lifetime: 72.000h L80 B10. Compatible with Lamp Nomadic system. Available finishes: White (RAL 9010), Black (RAL 9011), Wellbeing and BeSocial palette.

#### **TECHNICAL SPECIFICATIONS:**

| Light output: | 2.874 lm                 | ⁰K :          | 4000             |
|---------------|--------------------------|---------------|------------------|
| Plum:         | 35,5W                    | CRI :         | 90               |
| Efficacy:     | 80,9 lm/w                | R9 :          | 70               |
| UGR:          | <16                      | MacAdam:      | 3                |
| Туре:         | MID POWER LED            | Power Supply: | 220-240V 50/60Hz |
| LED Lifetime: | 72.000 L80 B10 (Ta=25°C) | Gear:         | Adjustable DALI  |
| Power:        | 30.3W                    |               |                  |