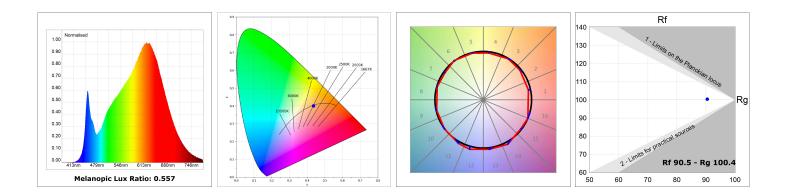

#### **TECHNICAL SPECIFICATIONS:**

| Light output: | 2.874 lm                 | ⁰K :          | 4000             |
|---------------|--------------------------|---------------|------------------|
| Plum:         | 35,5W                    | CRI :         | 90               |
| Efficacy:     | 80,9 lm/w                | R9 :          | 70               |
| UGR:          | <16                      | MacAdam:      | 3                |
| Туре:         | MID POWER LED            | Power Supply: | 220-240V 50/60Hz |
| LED Lifetime: | 72.000 L80 B10 (Ta=25°C) | Gear:         | Adjustable DALI  |
| Power:        | 30.3W                    |               |                  |

### **PHOTOMETRIC DATA :**