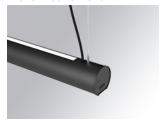

# LAMPTUB 60 SUSP. CEILING ROSE

### Description:

Surface mounted luminaire Lamptub 60 from LAMP. Made of recycled aluminium extrusion with circular section of 60mm and length of 1680mm. Direct-indirect light model with opal comfort diffuser made of a translucent polycarbonate diffuser and an optical film to achieve a controlled light distribution and low UGR<16. Model for MID-POWER LED, with colour temperature 4000K with CRI90. Built-in electronic DALI control gear. With IP40, IK07 degree of protection. Insulation class I / II. Group 0 photobiological safety. Lifetime: 72.000h L80 B10. Compatible with Lamp Nomadic system. Available finishes: White (RAL 9010), Black (RAL 9011), Wellbeing and BeSocial palette.

Finish: Matte black RAL 9011

#### Installation: Suspended