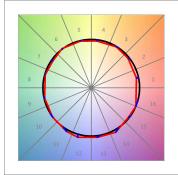

### **TECHNICAL SPECIFICATIONS:**

Light output: 2.874 lm °K: 4000 Plum: 35,5W CRI: 90 Efficacy: 80,9 lm/w 70 R9: UGR: MacAdam: 3

Type: MID POWER LED Power Supply: 220-240V 50/60Hz LED Lifetime: 72.000 L80 B10 (Ta=25°C) Gear: Adjustable DALI