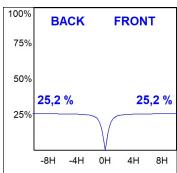

### **PHOTOMETRIC DATA:**

L61SE168LOIP940DB  $\eta$  = 100% lmax = 334 cd/klmUTE: 0,50C + 0,50T CIE: 66 90 99 50 100