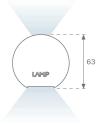

### **PHOTOMETRIC DATA:**

L61SE168LOIP940DB  $\eta$  = 100% lmax = 334 cd/klmUTE: 0,50C + 0,50T CIE: 66 90 99 50 100