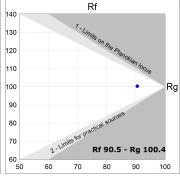

### **PHOTOMETRIC DATA:**

L61SE168LOIP940DB  $\eta$  = 100% lmax = 334 cd/klmUTE: 0,50C + 0,50T CIE: 66 90 99 50 100