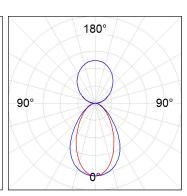

### **PHOTOMETRIC DATA:**

L61SE168LOIP940DB  $\eta$  = 100% lmax = 334 cd/klmUTE: 0,50C + 0,50T CIE: 66 90 99 50 100