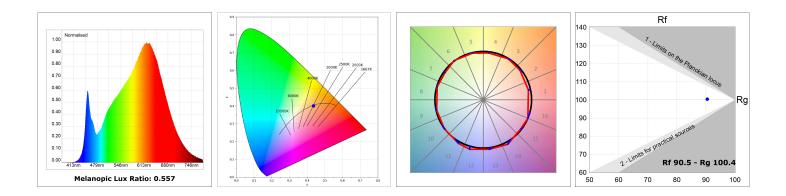

#### **TECHNICAL SPECIFICATIONS:**

| Light output: | 2.874 lm                 | ⁰К:           | 4000             |
|---------------|--------------------------|---------------|------------------|
| Plum:         | 35,5W                    | CRI :         | 90               |
| Efficacy:     | 80,9 lm/w                | R9 :          | 70               |
| UGR:          | <16                      | MacAdam:      | 3                |
| Туре:         | MID POWER LED            | Power Supply: | 220-240V 50/60Hz |
| LED Lifetime: | 72.000 L80 B10 (Ta=25°C) | Gear:         | Adjustable DALI  |
| Power:        | 30.3W                    |               |                  |