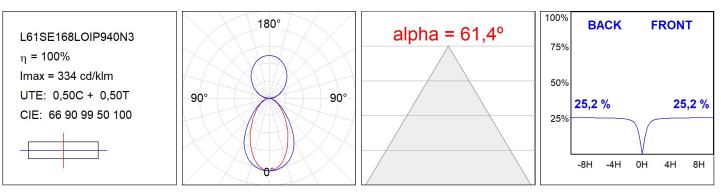

### **PHOTOMETRIC DATA :**

#### **TECHNICAL SPECIFICATIONS:**

| Light output: | 2.874 lm                 | ⁰К:           | 4000             |
|---------------|--------------------------|---------------|------------------|
| Plum:         | 35,5W                    | CRI :         | 90               |
| Efficacy:     | 80,9 lm/w                | R9 :          | 70               |
| UGR:          | <16                      | MacAdam:      | 3                |
| Туре:         | MID POWER LED            | Power Supply: | 220-240V 50/60Hz |
| LED Lifetime: | 72.000 L80 B10 (Ta=25°C) | Gear:         | Adjustable DALI  |
| Power:        | 30.3W                    |               |                  |