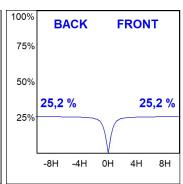

### **PHOTOMETRIC DATA:**

L61SE168LOIP930NB  $\eta$  = 100% lmax = 334 cd/klmUTE: 0,50C + 0,50T CIE: 66 90 99 50 100