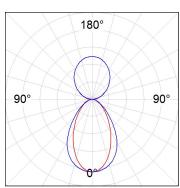

### **PHOTOMETRIC DATA:**

L61SE168LOIP930NB  $\eta$  = 100% lmax = 334 cd/klmUTE: 0,50C + 0,50T CIE: 66 90 99 50 100