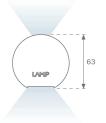

### **PHOTOMETRIC DATA:**

L61SE168LOIP930NB  $\eta$  = 100% lmax = 334 cd/klmUTE: 0,50C + 0,50T CIE: 66 90 99 50 100