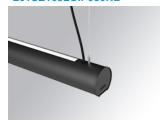

### LAMPTUB 60 SUSP. CEILING ROSE

### L61SE168LOIP930NB

### LTUB60 SU RE 1680 4900 WW D/I COMF BK

### Description:

Surface mounted luminaire Lamptub 60 from LAMP. Made of recycled aluminium extrusion with circular section of 60mm and length of 1680mm. Direct-indirect light model with opal comfort diffuser made of a translucent polycarbonate diffuser and an optical film to achieve a controlled light distribution and low UGR<16. Model for MID-POWER LED, with colour temperature 3000K with CRI90. Built-in electronic ON/OFF control gear. With IP40, IK07 degree of protection. Insulation class I / II. Group 0 photobiological safety. Lifetime: 72.000h L80 B10. Compatible with Lamp Nomadic system. Available finishes: White (RAL 9010), Black (RAL 9011), Wellbeing and BeSocial palette.

Finish: Matte black RAL 9011

#### Installation: Suspended