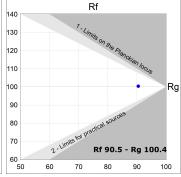

### **PHOTOMETRIC DATA:**

L61SE168LOIP930NB  $\eta$  = 100% lmax = 334 cd/klmUTE: 0,50C + 0,50T CIE: 66 90 99 50 100