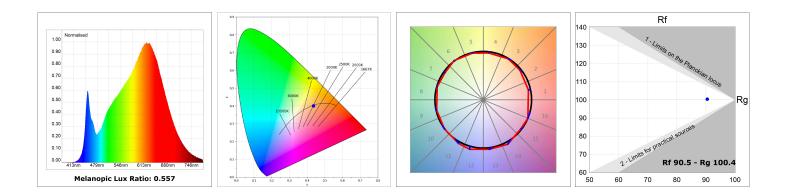

#### **TECHNICAL SPECIFICATIONS:**

| Light output: | 2.784 lm                 | ⁰K :          | 3000             |
|---------------|--------------------------|---------------|------------------|
| Plum:         | 35,5W                    | CRI :         | 90               |
| Efficacy:     | 78,4 lm/w                | R9 :          | 64               |
| UGR:          | <16                      | MacAdam:      | 3                |
| Туре:         | MID POWER LED            | Power Supply: | 220-240V 50/60Hz |
| LED Lifetime: | 72.000 L80 B10 (Ta=25⁰C) | Gear:         | Adjustable DALI  |
| Power:        | 30.3W                    |               |                  |

#### Light output tolerance +/- 10%

### **PHOTOMETRIC DATA :**