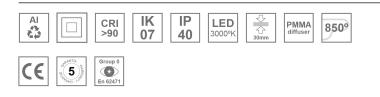

#### Description:

Surface mounted luminaire Lamptub 60 from LAMP. Made of recycled aluminium extrusion with circular section of 60mm and length of 1680mm. Direct-indirect light model with opal comfort diffuser made of a translucent polycarbonate diffuser and an optical film to achieve a controlled light distribution and low UGR<16. Model for MID-POWER LED, with colour temperature 3000K with CRI90. Built-in electronic DALI control gear. With IP40, IK07 degree of protection. Insulation class I / II. Group 0 photobiological safety. Lifetime: 72.000h L80 B10. Compatible with Lamp Nomadic system. Available finishes: White (RAL 9010), Black (RAL 9011), Wellbeing and BeSocial palette.

#### **TECHNICAL SPECIFICATIONS:**

| Light output: | 2.784 lm                 | ⁰K :          | 3000             |
|---------------|--------------------------|---------------|------------------|
| Plum:         | 35,5W                    | CRI :         | 90               |
| Efficacy:     | 78,4 lm/w                | R9 :          | 64               |
| UGR:          | <16                      | MacAdam:      | 3                |
| Туре:         | MID POWER LED            | Power Supply: | 220-240V 50/60Hz |
| LED Lifetime: | 72.000 L80 B10 (Ta=25⁰C) | Gear:         | Adjustable DALI  |
| Power:        | 30.3W                    |               |                  |

#### Light output tolerance +/- 10%