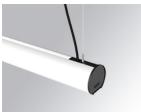

#### Description:

Surface mounted luminaire Lamptub 60 from LAMP. Made of recycled aluminium extrusion with circular section of 60mm and length of 1680mm. Direct-indirect light model with opal comfort diffuser made of a translucent polycarbonate diffuser and an optical film to achieve a controlled light distribution and low UGR<16. Model for MID-POWER LED, with colour temperature 3000K with CRI90. Built-in electronic DALI control gear. With IP40, IK07 degree of protection. Insulation class I / II. Group 0 photobiological safety. Lifetime: 72.000h L80 B10. Compatible with Lamp Nomadic system. Available finishes: White (RAL 9010), Black (RAL 9011), Wellbeing and BeSocial palette.

Finish: Matte white RAL 9010

Installation: Suspended