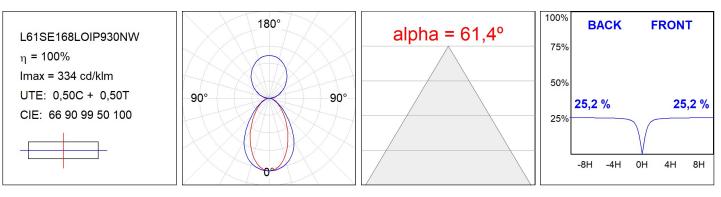

| 3000             |
|---------------|--------------------------|---------------|------------------|
| Plum:         | 35,5W                    | CRI :         | 90               |
| Efficacy:     | 78,4 lm/w                | R9 :          | 64               |
| UGR:          | <16                      | MacAdam:      | 3                |
| Туре:         | MID POWER LED            | Power Supply: | 220-240V 50/60Hz |
| LED Lifetime: | 72.000 L80 B10 (Ta=25⁰C) | Gear:         | Adjustable DALI  |
| Power:        | 30.3W                    |               |                  |

#### Light output tolerance +/- 10%



## **CUSTOM MADE OPTIONS:**



Worktitude for light

## LAMPTUB 60 SUSP. CEILING ROSE

L61SE168LOIP930DW

LTUB60 SU RE 1680 4900 WW D/I COMF DA WH



### **PHOTOMETRIC DATA :**





## LAMPTUB 60 SUSP. CEILING ROSE

## ACCESORIES :

### Assembly



Product code: L6SUECB

Description: LTUB60 ACC. SUR END COVER BK.



Product code: L6SUECW

Description: LTUB60 ACC. SUR END COVER WH.

Worktitude for light



Product code: L6SUECW3

Description: LTUB60 ACC. SUR END COVER WE.



Product code: L6SUECW4

Description: LTUB60 ACC. SUR END COVER BS.