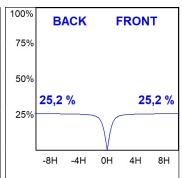

## **PHOTOMETRIC DATA:**

L61SE168LOIP930N4  $\eta$  = 100% lmax = 334 cd/klmUTE: 0,50C + 0,50T CIE: 66 90 99 50 100