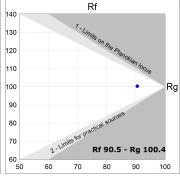

## **TECHNICAL SPECIFICATIONS:**

Light output: 2.784 lm °K: 3000 Plum: 35,5W CRI: 90 Efficacy: 78,4 lm/w 64 R9: UGR: MacAdam: 3

Type: MID POWER LED Power Supply: 220-240V 50/60Hz LED Lifetime: 72.000 L80 B10 (Ta=25°C) Gear: Adjustable DALI