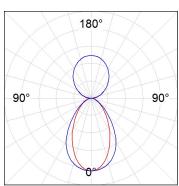

## **PHOTOMETRIC DATA:**

L61SE168LOIP930N4  $\eta$  = 100% lmax = 334 cd/klmUTE: 0,50C + 0,50T CIE: 66 90 99 50 100