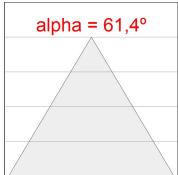

## **PHOTOMETRIC DATA:**

L61SE168LOIP930N4  $\eta$  = 100% lmax = 334 cd/klmUTE: 0,50C + 0,50T CIE: 66 90 99 50 100