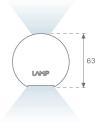

## **PHOTOMETRIC DATA:**

L61SE168LOIP930N4  $\eta$  = 100% lmax = 334 cd/klmUTE: 0,50C + 0,50T CIE: 66 90 99 50 100