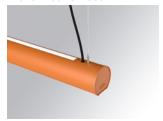

## LAMPTUB 60 SUSP. CEILING ROSE

## L61SE168LOIP930D4

LTUB60 SU RE 1680 4900 WW D/I COMF DA BS

## Description:

Surface mounted luminaire Lamptub 60 from LAMP. Made of recycled aluminium extrusion with circular section of 60mm and length of 1680mm. Direct-indirect light model with opal comfort diffuser made of a translucent polycarbonate diffuser and an optical film to achieve a controlled light distribution and low UGR<16. Model for MID-POWER LED, with colour temperature 3000K with CRI90. Built-in electronic DALI control gear. With IP40, IK07 degree of protection. Insulation class I / II. Group 0 photobiological safety. Lifetime: 72.000h L80 B10. Compatible with Lamp Nomadic system. Available finishes: White (RAL 9010), Black (RAL 9011), Wellbeing and BeSocial palette.

Finish: Palette BE SOCIAL - 4 TEXTURED

Installation: Suspended