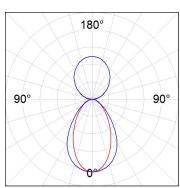

### **PHOTOMETRIC DATA:**

L61SE168LOIP930N3  $\eta$  = 100% lmax = 334 cd/klmUTE: 0,50C + 0,50T CIE: 66 90 99 50 100