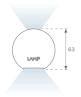

### **PHOTOMETRIC DATA:**

L61SE168LOIP930N3  $\eta$  = 100% lmax = 334 cd/klmUTE: 0,50C + 0,50T CIE: 66 90 99 50 100