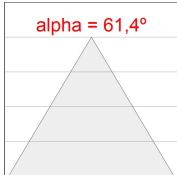

### **PHOTOMETRIC DATA:**

L61SE168LOIP930N3  $\eta$  = 100% lmax = 334 cd/klmUTE: 0,50C + 0,50T CIE: 66 90 99 50 100