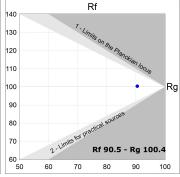

### **TECHNICAL SPECIFICATIONS:**

Light output: 2.784 lm °K: 3000 Plum: 35,5W CRI: 90 Efficacy: 78,4 lm/w 64 R9: UGR: <16 MacAdam: 3

Type: MID POWER LED Power Supply: 220-240V 50/60Hz LED Lifetime: 72.000 L80 B10 (Ta=25°C) Gear: Adjustable DALI