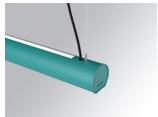

### Description:

Surface mounted luminaire Lamptub 60 from LAMP. Made of recycled aluminium extrusion with circular section of 60mm and length of 1680mm. Direct-indirect light model with opal comfort diffuser made of a translucent polycarbonate diffuser and an optical film to achieve a controlled light distribution and low UGR<16. Model for MID-POWER LED, with colour temperature 3000K with CRI90. Built-in electronic DALI control gear. With IP40, IK07 degree of protection. Insulation class I / II. Group 0 photobiological safety. Lifetime: 72.000h L80 B10. Compatible with Lamp Nomadic system. Available finishes: White (RAL 9010), Black (RAL 9011), Wellbeing and BeSocial palette.

Palette WELLBEING - 3 TEXTURED Finish:

Installation: Suspended