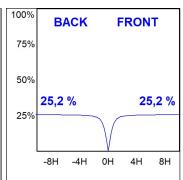

### **TECHNICAL SPECIFICATIONS:**

Light output: 2.784 lm °K: 3000 Plum: 35,5W CRI: 90 Efficacy: 78,4 lm/w 64 R9: UGR: <16 MacAdam: 3

Type: MID POWER LED Power Supply: 220-240V 50/60Hz LED Lifetime: 72.000 L80 B10 (Ta=25°C) Gear: Adjustable DALI

### Light output tolerance +/- 10%