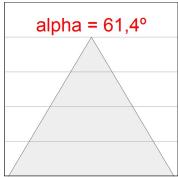

## **PHOTOMETRIC DATA:**

L61SE168LOIP927NB  $\eta$  = 100% lmax = 334 cd/klmUTE: 0,50C + 0,50T CIE: 66 90 99 50 100