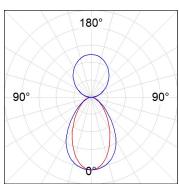

## **PHOTOMETRIC DATA:**

L61SE168LOIP927NB  $\eta$  = 100% lmax = 334 cd/klmUTE: 0,50C + 0,50T CIE: 66 90 99 50 100