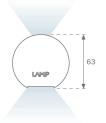

## **PHOTOMETRIC DATA:**

L61SE168LOIP927NB  $\eta$  = 100% lmax = 334 cd/klmUTE: 0,50C + 0,50T CIE: 66 90 99 50 100