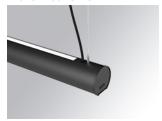

## LAMPTUB 60 SUSP. CEILING ROSE

## Description:

Surface mounted luminaire Lamptub 60 from LAMP. Made of recycled aluminium extrusion with circular section of 60mm and length of 1680mm. Direct-indirect light model with opal comfort diffuser made of a translucent polycarbonate diffuser and an optical film to achieve a controlled light distribution and low UGR<16. Model for MID-POWER LED, with colour temperature 2700K with CRI90. Built-in electronic ON/OFF control gear. With IP40, IK07 degree of protection. Insulation class I / II. Group 0 photobiological safety. Lifetime: 72.000h L80 B10. Compatible with Lamp Nomadic system. Available finishes: White (RAL 9010), Black (RAL 9011), Wellbeing and BeSocial palette.

Finish: Matte black RAL 9011

Installation: Suspended