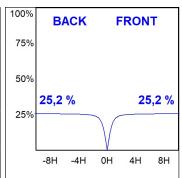

## **PHOTOMETRIC DATA:**

L61SE168LOIP927NB  $\eta$  = 100% lmax = 334 cd/klmUTE: 0,50C + 0,50T CIE: 66 90 99 50 100