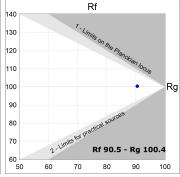

## **TECHNICAL SPECIFICATIONS:**

Light output: 2.646 lm °K: 2700 Plum: 35,5W CRI: 90 Efficacy: 74,5 lm/w R9: 57 UGR: <16 MacAdam: 3

Type: MID POWER LED Power Supply: 220-240V 50/60Hz

LED Lifetime: 72.000 L80 B10 (Ta=25°C) Gear: Electronic