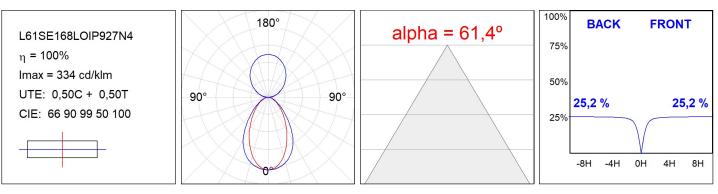

#### L61SE168LOIP927N4

#### **TECHNICAL SPECIFICATIONS:**

| Light output: | 2.646 lm                 | ⁰K :          | 2700             |
|---------------|--------------------------|---------------|------------------|
| Plum:         | 35,5W                    | CRI :         | 90               |
| Efficacy:     | 74,5 lm/w                | R9 :          | 57               |
| UGR:          | <16                      | MacAdam:      | 3                |
| Туре:         | MID POWER LED            | Power Supply: | 220-240V 50/60Hz |
| LED Lifetime: | 72.000 L80 B10 (Ta=25°C) | Gear:         | Electronic       |
| Power:        | 30.3W                    |               |                  |

#### Light output tolerance +/- 10%