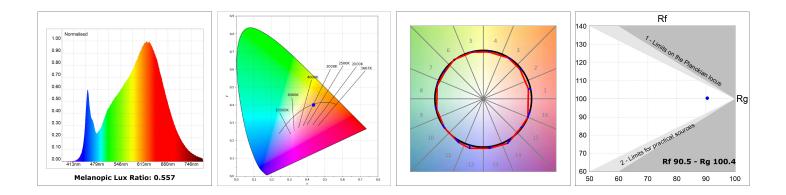

#### **TECHNICAL SPECIFICATIONS:**

| Light output: | 2.646 lm                 | ⁰K :          | 2700             |
|---------------|--------------------------|---------------|------------------|
| Plum:         | 35,5W                    | CRI :         | 90               |
| Efficacy:     | 74,5 lm/w                | R9 :          | 57               |
| UGR:          | <16                      | MacAdam:      | 3                |
| Туре:         | MID POWER LED            | Power Supply: | 220-240V 50/60Hz |
| LED Lifetime: | 72.000 L80 B10 (Ta=25°C) | Gear:         | Electronic       |
| Power:        | 30.3W                    |               |                  |