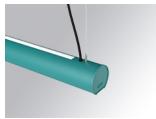

#### LAMPTUB 60 SUSP. CEILING ROSE

## Description:

Surface mounted luminaire Lamptub 60 from LAMP. Made of recycled aluminium extrusion with circular section of 60mm and length of 1680mm. Direct-indirect light model with opal comfort diffuser made of a translucent polycarbonate diffuser and an optical film to achieve a controlled light distribution and low UGR<16. Model for MID-POWER LED, with colour temperature 2700K with CRI90. Built-in electronic ON/OFF control gear. With IP40, IK07 degree of protection. Insulation class I / II. Group 0 photobiological safety. Lifetime: 72.000h L80 B10. Compatible with Lamp Nomadic system. Available finishes: White (RAL 9010), Black (RAL 9011), Wellbeing and BeSocial palette.

Palette WELLBEING - 3 TEXTURED Finish:

Installation: Suspended