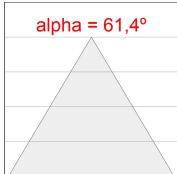

## **PHOTOMETRIC DATA:**

L61SE168LOIP927N3
η = 100%

Imax = 334 cd/klm

UTE: 0,50C + 0,50T

CIE: 66 90 99 50 100