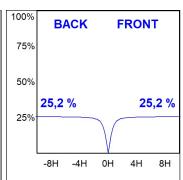

## **PHOTOMETRIC DATA:**

L61SE168LOIP927N3
η = 100%

Imax = 334 cd/klm

UTE: 0,50C + 0,50T

CIE: 66 90 99 50 100