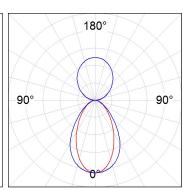

## **PHOTOMETRIC DATA:**

L61SE168LOIP927N3
η = 100%

Imax = 334 cd/klm

UTE: 0,50C + 0,50T

CIE: 66 90 99 50 100