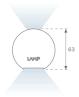

## **PHOTOMETRIC DATA:**

L61SE168LOIP927N3
η = 100%

Imax = 334 cd/klm

UTE: 0,50C + 0,50T

CIE: 66 90 99 50 100