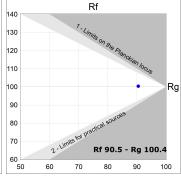

## **PHOTOMETRIC DATA:**

L61SE168LOIP927DB  $\eta$  = 100% Imax = 334 cd/klm UTE: 0,50C + 0,50T CIE: 66 90 99 50 100