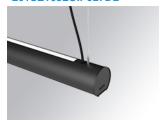

## LAMPTUB 60 SUSP. CEILING ROSE

## Description:

Surface mounted luminaire Lamptub 60 from LAMP. Made of recycled aluminium extrusion with circular section of 60mm and length of 1680mm. Direct-indirect light model with opal comfort diffuser made of a translucent polycarbonate diffuser and an optical film to achieve a controlled light distribution and low UGR<16. Model for MID-POWER LED, with colour temperature 2700K with CRI90. Built-in electronic DALI control gear. With IP40, IK07 degree of protection. Insulation class I / II. Group 0 photobiological safety. Lifetime: 72.000h L80 B10. Compatible with Lamp Nomadic system. Available finishes: White (RAL 9010), Black (RAL 9011), Wellbeing and BeSocial palette.

Finish: Matte black RAL 9011

Installation: Suspended