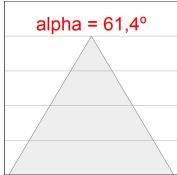

## **PHOTOMETRIC DATA:**

L61SE168LOIP927DB  $\eta$  = 100% Imax = 334 cd/klm UTE: 0,50C + 0,50T CIE: 66 90 99 50 100