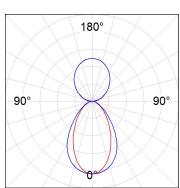

## **PHOTOMETRIC DATA:**

L61SE168LOIP927DB  $\eta$  = 100% Imax = 334 cd/klm UTE: 0,50C + 0,50T CIE: 66 90 99 50 100