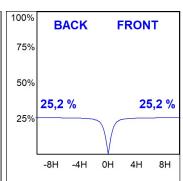

## **PHOTOMETRIC DATA:**

L61SE168LOIP927DB  $\eta$  = 100% Imax = 334 cd/klm UTE: 0,50C + 0,50T CIE: 66 90 99 50 100