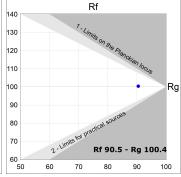

#### **TECHNICAL SPECIFICATIONS:**

Light output: 2.646 lm °K: 2700 Plum: 35,5W CRI: 90 Efficacy: 74,5 lm/w R9: 57 UGR: <16 MacAdam: 3

Type: MID POWER LED Power Supply: 220-240V 50/60Hz LED Lifetime: 72.000 L80 B10 (Ta=25°C) Gear: Adjustable DALI