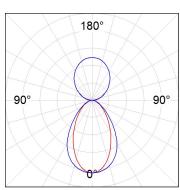

### **PHOTOMETRIC DATA:**

L61SE168LOIP927N3  $\eta$  = 100% lmax = 334 cd/klmUTE: 0,50C + 0,50T CIE: 66 90 99 50 100