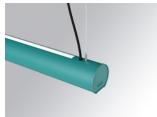

#### LAMPTUB 60 SUSP. CEILING ROSE

#### L61SE168LOIP927D3

### Description:

Surface mounted luminaire Lamptub 60 from LAMP. Made of recycled aluminium extrusion with circular section of 60mm and length of 1680mm. Direct-indirect light model with opal comfort diffuser made of a translucent polycarbonate diffuser and an optical film to achieve a controlled light distribution and low UGR<16. Model for MID-POWER LED, with colour temperature 2700K with CRI90. Built-in electronic DALI control gear. With IP40, IK07 degree of protection. Insulation class I / II. Group 0 photobiological safety. Lifetime: 72.000h L80 B10. Compatible with Lamp Nomadic system. Available finishes: White (RAL 9010), Black (RAL 9011), Wellbeing and BeSocial palette.