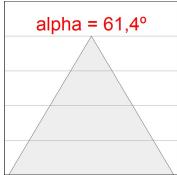

### **PHOTOMETRIC DATA:**

L61SE168LOIP927N3  $\eta$  = 100% lmax = 334 cd/klmUTE: 0,50C + 0,50T CIE: 66 90 99 50 100