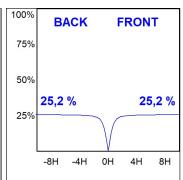

### **PHOTOMETRIC DATA:**

L61SE168LOIP927N3  $\eta$  = 100% lmax = 334 cd/klmUTE: 0,50C + 0,50T CIE: 66 90 99 50 100