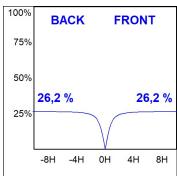

### **PHOTOMETRIC DATA:**

L61SE168LOIO940NW  $\eta$  = 100% lmax = 203 cd/klmUTE: 0,52E + 0,48T CIE: 50 81 98 52 100