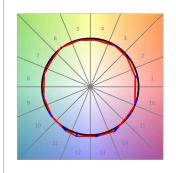

### **PHOTOMETRIC DATA:**

L61SE168LOIO940NW  $\eta$  = 100% lmax = 203 cd/klmUTE: 0,52E + 0,48T CIE: 50 81 98 52 100