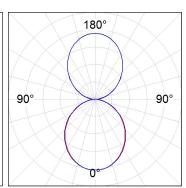

### **PHOTOMETRIC DATA:**

L61SE168LOIO940NW  $\eta$  = 100% lmax = 203 cd/klmUTE: 0,52E + 0,48T CIE: 50 81 98 52 100