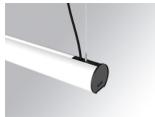

### LAMPTUB 60 SUSP. CEILING ROSE

### Description:

Surface mounted luminaire Lamptub 60 from LAMP. Made of recycled aluminium extrusion with circular section of 60mm and length of 1680mm. Direct-indirect light model with opal polycarbonate diffuser. Model for MID-POWER LED, with colour temperature 4000K with CRI90. Built-in electronic ON/OFF control gear. With IP40, IK07 degree of protection. Insulation class I / II. Group 0 photobiological safety. Lifetime: 72.000h L80 B10. Compatible with Lamp Nomadic system. Available finishes: White (RAL 9010), Black (RAL 9011), Wellbeing and BeSocial palette.

Finish: Matte white RAL 9010

Installation: Suspended

# LAMPTUB 60 SUSP. CEILING ROSE