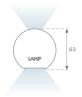

### **PHOTOMETRIC DATA:**

L61SE168LOIO940NW  $\eta$  = 100% lmax = 203 cd/klmUTE: 0,52E + 0,48T CIE: 50 81 98 52 100