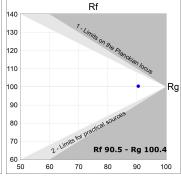

### **TECHNICAL SPECIFICATIONS:**

Light output: 2.990 Im °K: 4000 Plum: 35,5W CRI: 90 Efficacy: 84,2 lm/w 70 R9: Type: MID POWER LED MacAdam: 3

LED Lifetime: 72.000 L80 B10 (Ta=25°C) Power Supply: 220-240V 50/60Hz