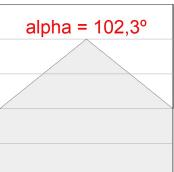

## **PHOTOMETRIC DATA:**

L61SE168LOIO940NB  $\eta$  = 100% lmax = 203 cd/klmUTE: 0,52E + 0,48T CIE: 50 81 98 52 100