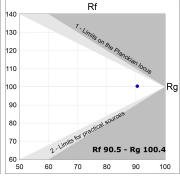

## **PHOTOMETRIC DATA:**

L61SE168LOIO940NB  $\eta$  = 100% lmax = 203 cd/klmUTE: 0,52E + 0,48T CIE: 50 81 98 52 100