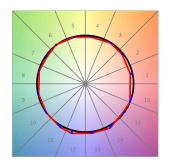

## **PHOTOMETRIC DATA:**

L61SE168LOIO940NB  $\eta$  = 100% lmax = 203 cd/klmUTE: 0,52E + 0,48T CIE: 50 81 98 52 100