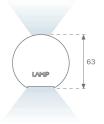

## **PHOTOMETRIC DATA:**

L61SE168LOIO940NB  $\eta$  = 100% lmax = 203 cd/klmUTE: 0,52E + 0,48T CIE: 50 81 98 52 100