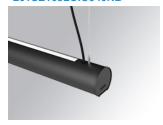

## LAMPTUB 60 SUSP. CEILING ROSE

## Description:

Surface mounted luminaire Lamptub 60 from LAMP. Made of recycled aluminium extrusion with circular section of 60mm and length of 1680mm. Direct-indirect light model with opal polycarbonate diffuser. Model for MID-POWER LED, with colour temperature 4000K with CRI90. Built-in electronic ON/OFF control gear. With IP40, IK07 degree of protection. Insulation class I / II. Group 0 photobiological safety. Lifetime: 72.000h L80 B10. Compatible with Lamp Nomadic system. Available finishes: White (RAL 9010), Black (RAL 9011), Wellbeing and BeSocial palette.

Finish: Matte black RAL 9011

#### Installation: Suspended