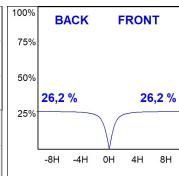

## **PHOTOMETRIC DATA:**

L61SE168LOIO940NB  $\eta$  = 100% lmax = 203 cd/klmUTE: 0,52E + 0,48T CIE: 50 81 98 52 100