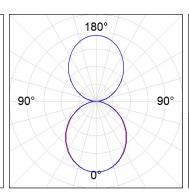

## **PHOTOMETRIC DATA:**

L61SE168LOIO940NB  $\eta$  = 100% lmax = 203 cd/klmUTE: 0,52E + 0,48T CIE: 50 81 98 52 100