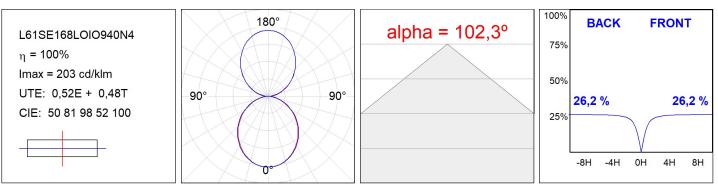

### L61SE168LOIO940N4

#### **TECHNICAL SPECIFICATIONS:**

| Light output: | 2.990 lm                 | ⁰K :          | 4000             |
|---------------|--------------------------|---------------|------------------|
| Plum:         | 35,5W                    | CRI :         | 90               |
| Efficacy:     | 84,2 lm/w                | R9 :          | 70               |
| Туре:         | MID POWER LED            | MacAdam:      | 3                |
| LED Lifetime: | 72.000 L80 B10 (Ta=25⁰C) | Power Supply: | 220-240V 50/60Hz |
| Power:        | 30.3W                    | Gear:         | Electronic       |