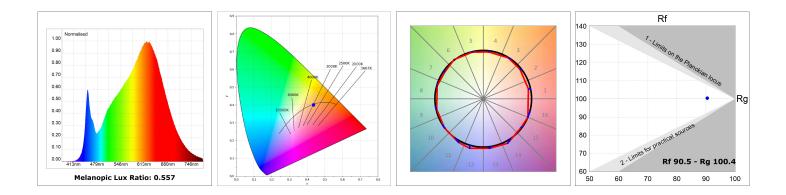

#### **TECHNICAL SPECIFICATIONS:**

| Light output: | 2.990 lm                 | ⁰K :          | 4000             |
|---------------|--------------------------|---------------|------------------|
| Plum:         | 35,5W                    | CRI :         | 90               |
| Efficacy:     | 84,2 lm/w                | R9 :          | 70               |
| Туре:         | MID POWER LED            | MacAdam:      | 3                |
| LED Lifetime: | 72.000 L80 B10 (Ta=25⁰C) | Power Supply: | 220-240V 50/60Hz |
| Power:        | 30.3W                    | Gear:         | Electronic       |