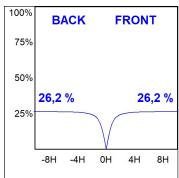

## **PHOTOMETRIC DATA:**

L61SE168LOIO940N3  $\eta$  = 100% lmax = 203 cd/klmUTE: 0,52E + 0,48T CIE: 50 81 98 52 100