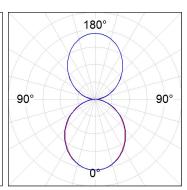

## **PHOTOMETRIC DATA:**

L61SE168LOIO940N3  $\eta$  = 100% lmax = 203 cd/klmUTE: 0,52E + 0,48T CIE: 50 81 98 52 100