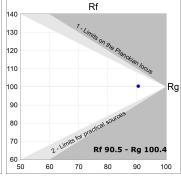

## **PHOTOMETRIC DATA:**

L61SE168LOIO940N3  $\eta$  = 100% lmax = 203 cd/klmUTE: 0,52E + 0,48T CIE: 50 81 98 52 100