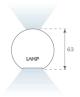

## **PHOTOMETRIC DATA:**

L61SE168LOIO940N3  $\eta$  = 100% lmax = 203 cd/klmUTE: 0,52E + 0,48T CIE: 50 81 98 52 100