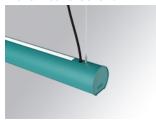

### Description:

Surface mounted luminaire Lamptub 60 from LAMP. Made of recycled aluminium extrusion with circular section of 60mm and length of 1680mm. Direct-indirect light model with opal polycarbonate diffuser. Model for MID-POWER LED, with colour temperature 4000K with CRI90. Built-in electronic ON/OFF control gear. With IP40, IK07 degree of protection. Insulation class I / II. Group 0 photobiological safety. Lifetime: 72.000h L80 B10. Compatible with Lamp Nomadic system. Available finishes: White (RAL 9010), Black (RAL 9011), Wellbeing and BeSocial palette.