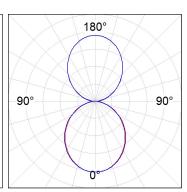

## **PHOTOMETRIC DATA:**

L61SE168LOIO940NW η = 100% Imax = 203 cd/klm UTE: 0,52E + 0,48T CIE: 50 81 98 52 100