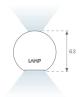

## **PHOTOMETRIC DATA:**

L61SE168LOIO940NW η = 100% Imax = 203 cd/klm UTE: 0,52E + 0,48T CIE: 50 81 98 52 100