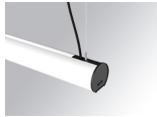

## LAMPTUB 60 SUSP. CEILING ROSE

## Description:

Surface mounted luminaire Lamptub 60 from LAMP. Made of recycled aluminium extrusion with circular section of 60mm and length of 1680mm. Direct-indirect light model with opal polycarbonate diffuser. Model for MID-POWER LED, with colour temperature 4000K with CRI90. Built-in electronic DALI control gear. With IP40, IK07 degree of protection. Insulation class I / II. Group 0 photobiological safety. Lifetime: 72.000h L80 B10. Compatible with Lamp Nomadic system. Available finishes: White (RAL 9010), Black (RAL 9011), Wellbeing and BeSocial palette.

Finish: Matte white RAL 9010

Installation: Suspended