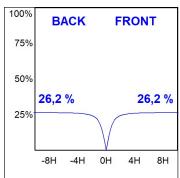

## **PHOTOMETRIC DATA:**

L61SE168LOIO940NW η = 100% Imax = 203 cd/klm UTE: 0,52E + 0,48T CIE: 50 81 98 52 100