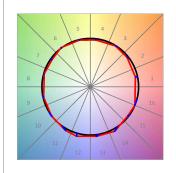

## **PHOTOMETRIC DATA:**

L61SE168LOIO940NW η = 100% Imax = 203 cd/klm UTE: 0,52E + 0,48T CIE: 50 81 98 52 100