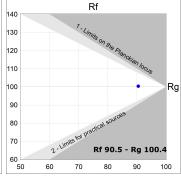

## **PHOTOMETRIC DATA:**

L61SE168LOIO940NW η = 100% Imax = 203 cd/klm UTE: 0,52E + 0,48T CIE: 50 81 98 52 100