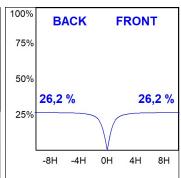

#### **PHOTOMETRIC DATA:**

L61SE168LOIO940DB  $\eta$  = 100% lmax = 203 cd/klmUTE: 0,52E + 0,48T CIE: 50 81 98 52 100