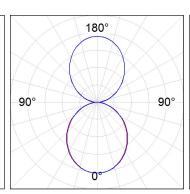

#### **PHOTOMETRIC DATA:**

L61SE168LOIO940DB  $\eta$  = 100% lmax = 203 cd/klmUTE: 0,52E + 0,48T CIE: 50 81 98 52 100