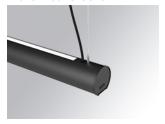

## LAMPTUB 60 SUSP. CEILING ROSE

#### L61SE168LOIO940DB

# LTUB60 SU RE 1680 5100 NW D/I OP DALI BK

#### Description:

Surface mounted luminaire Lamptub 60 from LAMP. Made of recycled aluminium extrusion with circular section of 60mm and length of 1680mm. Direct-indirect light model with opal polycarbonate diffuser. Model for MID-POWER LED, with colour temperature 4000K with CRI90. Built-in electronic DALI control gear. With IP40, IK07 degree of protection. Insulation class I / II. Group 0 photobiological safety. Lifetime: 72.000h L80 B10. Compatible with Lamp Nomadic system. Available finishes: White (RAL 9010), Black (RAL 9011), Wellbeing and BeSocial palette.

Finish: Matte black RAL 9011

Installation: Suspended