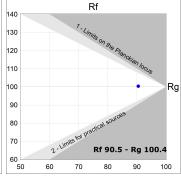

#### **PHOTOMETRIC DATA:**

L61SE168LOIO940DB  $\eta$  = 100% lmax = 203 cd/klmUTE: 0,52E + 0,48T CIE: 50 81 98 52 100