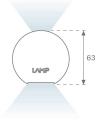

#### **PHOTOMETRIC DATA:**

L61SE168LOIO940DB  $\eta$  = 100% lmax = 203 cd/klmUTE: 0,52E + 0,48T CIE: 50 81 98 52 100