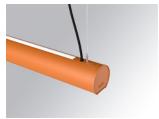

## Description:

Surface mounted luminaire Lamptub 60 from LAMP. Made of recycled aluminium extrusion with circular section of 60mm and length of 1680mm. Direct-indirect light model with opal polycarbonate diffuser. Model for MID-POWER LED, with colour temperature 4000K with CRI90. Built-in electronic DALI control gear. With IP40, IK07 degree of protection. Insulation class I / II. Group 0 photobiological safety. Lifetime: 72.000h L80 B10. Compatible with Lamp Nomadic system. Available finishes: White (RAL 9010), Black (RAL 9011), Wellbeing and BeSocial palette.

Finish: Palette BE SOCIAL - 4 TEXTURED

Installation: Suspended