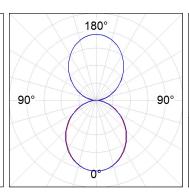

# **PHOTOMETRIC DATA:**

L61SE168LOIO940N4  $\eta$  = 100% Imax = 203 cd/kIm UTE: 0,52E + 0,48T Imax CIE: 50 81 98 52 100