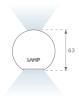

# **PHOTOMETRIC DATA:**

L61SE168LOIO940N4  $\eta$  = 100% Imax = 203 cd/kIm UTE: 0,52E + 0,48T Imax CIE: 50 81 98 52 100