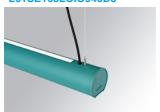

# LAMPTUB 60 SUSP. CEILING ROSE

## L61SE168LOIO940D3

## LTUB60 SU RE 1680 5100 NW D/I OP DALI WE

## Description:

Surface mounted luminaire Lamptub 60 from LAMP. Made of recycled aluminium extrusion with circular section of 60mm and length of 1680mm. Direct-indirect light model with opal polycarbonate diffuser. Model for MID-POWER LED, with colour temperature 4000K with CRI90. Built-in electronic DALI control gear. With IP40, IK07 degree of protection. Insulation class I / II. Group 0 photobiological safety. Lifetime: 72.000h L80 B10. Compatible with Lamp Nomadic system. Available finishes: White (RAL 9010), Black (RAL 9011), Wellbeing and BeSocial palette.

#### Installation: Suspended