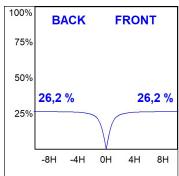

# **PHOTOMETRIC DATA:**

L61SE168LOIO940N3 η = 100% Imax = 203 cd/klm UTE: 0,52E + 0,48T CIE: 50 81 98 52 100