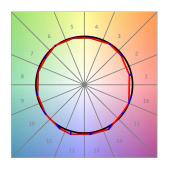

## **TECHNICAL SPECIFICATIONS:**

Light output: 2.990 Im °K: 4000 Plum: 35,5W CRI: 90 Efficacy: 84,2 lm/w 70 R9: Type: MID POWER LED MacAdam: 3

LED Lifetime: 72.000 L80 B10 (Ta=25°C) Power Supply: 220-240V 50/60Hz Gear: Power: 30.3W Adjustable DALI