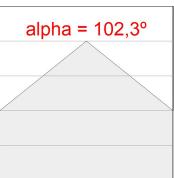

# **PHOTOMETRIC DATA:**

L61SE168LOIO940N3 η = 100% Imax = 203 cd/klm UTE: 0,52E + 0,48T CIE: 50 81 98 52 100