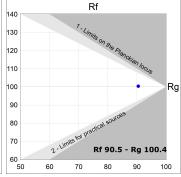

## **TECHNICAL SPECIFICATIONS:**

Light output: 2.990 Im °K: 4000 Plum: 35,5W CRI: 90 Efficacy: 84,2 lm/w 70 R9: Type: MID POWER LED MacAdam: 3

LED Lifetime: 72.000 L80 B10 (Ta=25°C) Power Supply: 220-240V 50/60Hz Gear: Power: 30.3W Adjustable DALI