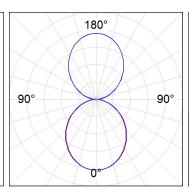

# **PHOTOMETRIC DATA:**

L61SE168LOIO940N3 η = 100% Imax = 203 cd/klm UTE: 0,52E + 0,48T CIE: 50 81 98 52 100