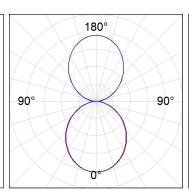

### **PHOTOMETRIC DATA:**

L61SE168LOIO930NW  $\eta$  = 100% lmax = 203 cd/klmUTE: 0,52E + 0,48T CIE: 50 81 98 52 100