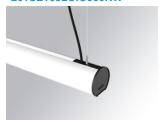

### LAMPTUB 60 SUSP. CEILING ROSE

### L61SE168LOIO930NW

LTUB60 SU RE 1680 4900 WW D/I OP WH

### Description:

Surface mounted luminaire Lamptub 60 from LAMP. Made of recycled aluminium extrusion with circular section of 60mm and length of 1680mm. Direct-indirect light model with opal polycarbonate diffuser. Model for MID-POWER LED, with colour temperature 3000K with CRI90. Built-in electronic ON/OFF control gear. With IP40, IK07 degree of protection. Insulation class I / II. Group 0 photobiological safety. Lifetime: 72.000h L80 B10. Compatible with Lamp Nomadic system. Available finishes: White (RAL 9010), Black (RAL 9011), Wellbeing and BeSocial palette.

#### Installation: Suspended