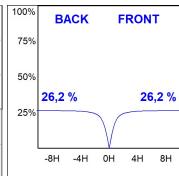

### **PHOTOMETRIC DATA:**

L61SE168LOIO930NW  $\eta$  = 100% lmax = 203 cd/klmUTE: 0,52E + 0,48T CIE: 50 81 98 52 100