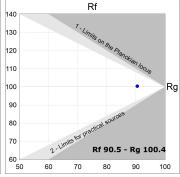

### **PHOTOMETRIC DATA:**

L61SE168LOIO930NW  $\eta$  = 100% lmax = 203 cd/klmUTE: 0,52E + 0,48T CIE: 50 81 98 52 100