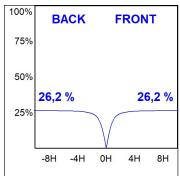

# **PHOTOMETRIC DATA:**

L61SE168LOIO930N4 η = 100% Imax = 203 cd/klm UTE: 0,52E + 0,48T CIE: 50 81 98 52 100