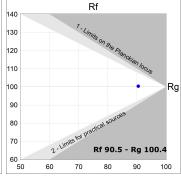

## **TECHNICAL SPECIFICATIONS:**

Light output: 2.897 lm °K: 3000 Plum: 35,5W CRI: 90 Efficacy: 81,6 lm/w 64 R9: Type: MID POWER LED MacAdam: 3

**LED Lifetime:** 72.000 L80 B10 (Ta=25°C) **Power Supply:** 220-240V 50/60Hz

# Light output tolerance +/- 10%