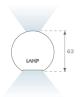

# **PHOTOMETRIC DATA:**

L61SE168LOIO930N4 η = 100% Imax = 203 cd/klm UTE: 0,52E + 0,48T CIE: 50 81 98 52 100