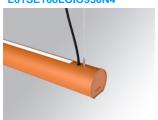

# LAMPTUB 60 SUSP. CEILING ROSE

## L61SE168LOIO930N4

## - LTUB60 SU RE 1680 4900 WW D/I OP BS

## Description:

Surface mounted luminaire Lamptub 60 from LAMP. Made of recycled aluminium extrusion with circular section of 60mm and length of 1680mm. Direct-indirect light model with opal polycarbonate diffuser. Model for MID-POWER LED, with colour temperature 3000K with CRI90. Built-in electronic ON/OFF control gear. With IP40, IK07 degree of protection. Insulation class I / II. Group 0 photobiological safety. Lifetime: 72.000h L80 B10. Compatible with Lamp Nomadic system. Available finishes: White (RAL 9010), Black (RAL 9011), Wellbeing and BeSocial palette.

Finish: Palette BE SOCIAL - 4 TEXTURED

Installation: Suspended