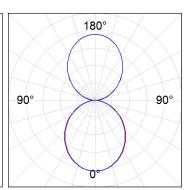

# **PHOTOMETRIC DATA:**

L61SE168LOIO930N4 η = 100% Imax = 203 cd/klm UTE: 0,52E + 0,48T CIE: 50 81 98 52 100