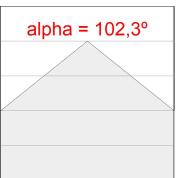

# **PHOTOMETRIC DATA:**

L61SE168LOIO930N4 η = 100% Imax = 203 cd/klm UTE: 0,52E + 0,48T CIE: 50 81 98 52 100