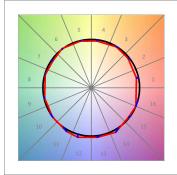

# **PHOTOMETRIC DATA:**

L61SE168LOIO930N4 η = 100% Imax = 203 cd/klm UTE: 0,52E + 0,48T CIE: 50 81 98 52 100