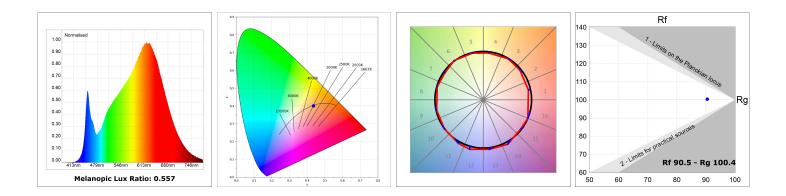

#### **TECHNICAL SPECIFICATIONS:**

| Light output: | 2.897 lm                 | ⁰K :          | 3000             |
|---------------|--------------------------|---------------|------------------|
| Plum:         | 35,5W                    | CRI :         | 90               |
| Efficacy:     | 81,6 lm/w                | R9 :          | 64               |
| Туре:         | MID POWER LED            | MacAdam:      | 3                |
| LED Lifetime: | 72.000 L80 B10 (Ta=25⁰C) | Power Supply: | 220-240V 50/60Hz |
| Power:        | 30.3W                    | Gear:         | Electronic       |