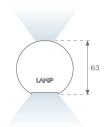

# LAMPTUB 60 SUSP. CEILING ROSE

#### L61SE168LOIO930N3

### LTUB60 SU RE 1680 4900 WW D/I OP WE

#### Description:

Finish:

Surface mounted luminaire Lamptub 60 from LAMP. Made of recycled aluminium extrusion with circular section of 60mm and length of 1680mm. Direct-indirect light model with opal polycarbonate diffuser. Model for MID-POWER LED, with colour temperature 3000K with CRI90. Built-in electronic ON/OFF control gear. With IP40, IK07 degree of protection. Insulation class I / II. Group 0 photobiological safety. Lifetime: 72.000h L80 B10. Compatible with Lamp Nomadic system. Available finishes: White (RAL 9010), Black (RAL 9011), Wellbeing and BeSocial palette.



Palette WELLBEING - 3 TEXTURED

Installation: Suspended

#### **TECHNICAL SPECIFICATIONS:**

| Light output: | 2.897 lm                 | ⁰K :          | 3000             |
|---------------|--------------------------|---------------|------------------|
| Plum:         | 35,5W                    | CRI :         | 90               |
| Efficacy:     | 81,6 lm/w                | R9 :          | 64               |
| Туре:         | MID POWER LED            | MacAdam:      | 3                |
| LED Lifetime: | 72.000 L80 B10 (Ta=25⁰C) | Power Supply: | 220-240V 50/60Hz |
| Power:        | 30.3W                    | Gear:         | Electronic       |

#### Light output tolerance +/- 10%



#### **CUSTOM MADE OPTIONS:**



LAMP reserves the right to change the technical specifications of their