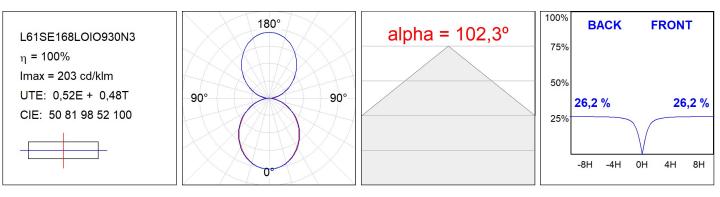

#### L61SE168LOIO930N3

#### **TECHNICAL SPECIFICATIONS:**

| Light output: | 2.897 lm                 | ⁰K :          | 3000             |
|---------------|--------------------------|---------------|------------------|
| Plum:         | 35,5W                    | CRI :         | 90               |
| Efficacy:     | 81,6 lm/w                | R9 :          | 64               |
| Туре:         | MID POWER LED            | MacAdam:      | 3                |
| LED Lifetime: | 72.000 L80 B10 (Ta=25⁰C) | Power Supply: | 220-240V 50/60Hz |
| Power:        | 30.3W                    | Gear:         | Electronic       |