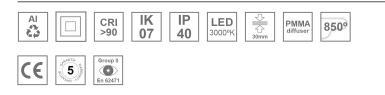

#### Description:

Finish:

Surface mounted luminaire Lamptub 60 from LAMP. Made of recycled aluminium extrusion with circular section of 60mm and length of 1680mm. Direct-indirect light model with opal polycarbonate diffuser. Model for MID-POWER LED, with colour temperature 3000K with CRI90. Built-in electronic ON/OFF control gear. With IP40, IK07 degree of protection. Insulation class I / II. Group 0 photobiological safety. Lifetime: 72.000h L80 B10. Compatible with Lamp Nomadic system. Available finishes: White (RAL 9010), Black (RAL 9011), Wellbeing and BeSocial palette.