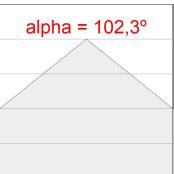

## **PHOTOMETRIC DATA:**

L61SE168LOIO930DB  $\eta$  = 100% | Imax = 203 cd/klm | UTE: 0,52E + 0,48T | CIE: 50 81 98 52 100

Data according to regulations 2019/2020/EU and 2019/2015/EU