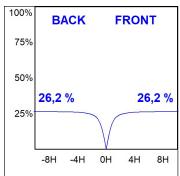

## **PHOTOMETRIC DATA:**

L61SE168LOIO930DB  $\eta$  = 100% | Imax = 203 cd/klm | UTE: 0,52E + 0,48T | CIE: 50 81 98 52 100

Data according to regulations 2019/2020/EU and 2019/2015/EU