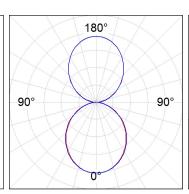

## **PHOTOMETRIC DATA:**

L61SE168LOIO930DB  $\eta$  = 100% | Imax = 203 cd/klm | UTE: 0,52E + 0,48T | CIE: 50 81 98 52 100

Data according to regulations 2019/2020/EU and 2019/2015/EU