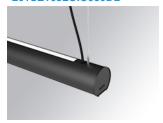

## LAMPTUB 60 SUSP. CEILING ROSE

## L61SE168LOIO930DB

## LTUB60 SU RE 1680 4900 WW D/I OP DALI BK

## Description:

Surface mounted luminaire Lamptub 60 from LAMP. Made of recycled aluminium extrusion with circular section of 60mm and length of 1680mm. Direct-indirect light model with opal polycarbonate diffuser. Model for MID-POWER LED, with colour temperature 3000K with CRI90. Built-in electronic DALI control gear. With IP40, IK07 degree of protection. Insulation class I / II. Group 0 photobiological safety. Lifetime: 72.000h L80 B10. Compatible with Lamp Nomadic system. Available finishes: White (RAL 9010), Black (RAL 9011), Wellbeing and BeSocial palette.

Finish: Matte black RAL 9011

Installation: Suspended