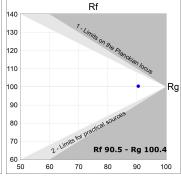

## **TECHNICAL SPECIFICATIONS:**

Light output: 2.897 lm °K: 3000 Plum: 35,5W CRI: 90 Efficacy: 81,6 lm/w 64 R9: Type: MID POWER LED MacAdam: 3

LED Lifetime: 72.000 L80 B10 (Ta=25°C) Power Supply: 220-240V 50/60Hz Gear: Power: 30.3W Adjustable DALI

# Light output tolerance +/- 10%

## **CUSTOM MADE OPTIONS:**

Data according to regulations 2019/2020/EU and 2019/2015/EU