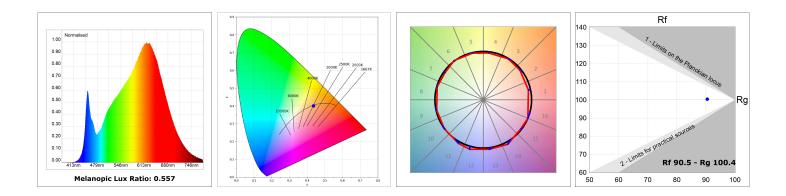

### **PHOTOMETRIC DATA :**

#### **TECHNICAL SPECIFICATIONS:**

| Light output: | 2.897 lm                 | ⁰K :          | 3000             |
|---------------|--------------------------|---------------|------------------|
| Plum:         | 35,5W                    | CRI :         | 90               |
| Efficacy:     | 81,6 lm/w                | R9 :          | 64               |
| Туре:         | MID POWER LED            | MacAdam:      | 3                |
| LED Lifetime: | 72.000 L80 B10 (Ta=25ºC) | Power Supply: | 220-240V 50/60Hz |
| Power:        | 30.3W                    | Gear:         | Adjustable DALI  |