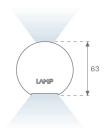

# LAMPTUB 60 SUSP. CEILING ROSE

#### Description:

Surface mounted luminaire Lamptub 60 from LAMP. Made of recycled aluminium extrusion with circular section of 60mm and length of 1680mm. Direct-indirect light model with opal polycarbonate diffuser. Model for MID-POWER LED, with colour temperature 3000K with CRI90. Built-in electronic DALI control gear. With IP40, IK07 degree of protection. Insulation class I / II. Group 0 photobiological safety. Lifetime: 72.000h L80 B10. Compatible with Lamp Nomadic system. Available finishes: White (RAL 9010), Black (RAL 9011), Wellbeing and BeSocial palette.

Finish: Palette BE SOCIAL - 4 TEXTURED

Installation: Suspended