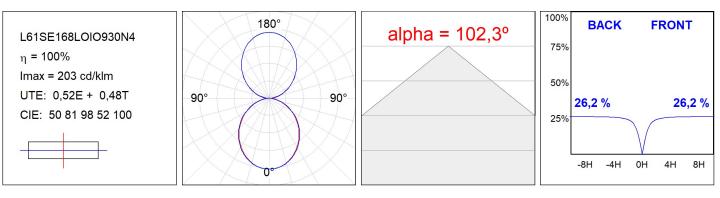

### **PHOTOMETRIC DATA :**

#### **TECHNICAL SPECIFICATIONS:**

| Light output: | 2.897 lm                 | ⁰K :          | 3000             |
|---------------|--------------------------|---------------|------------------|
| Plum:         | 35,5W                    | CRI :         | 90               |
| Efficacy:     | 81,6 lm/w                | R9 :          | 64               |
| Туре:         | MID POWER LED            | MacAdam:      | 3                |
| LED Lifetime: | 72.000 L80 B10 (Ta=25ºC) | Power Supply: | 220-240V 50/60Hz |
| Power:        | 30.3W                    | Gear:         | Adjustable DALI  |