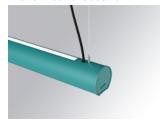

### LAMPTUB 60 SUSP. CEILING ROSE

### L61SE168LOIO930D3

### LTUB60 SU RE 1680 4900 WW D/I OP DALI WE

### Description:

Surface mounted luminaire Lamptub 60 from LAMP. Made of recycled aluminium extrusion with circular section of 60mm and length of 1680mm. Direct-indirect light model with opal polycarbonate diffuser. Model for MID-POWER LED, with colour temperature 3000K with CRI90. Built-in electronic DALI control gear. With IP40, IK07 degree of protection. Insulation class I / II. Group 0 photobiological safety. Lifetime: 72.000h L80 B10. Compatible with Lamp Nomadic system. Available finishes: White (RAL 9010), Black (RAL 9011), Wellbeing and BeSocial palette.