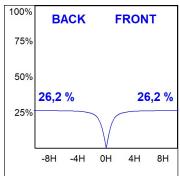

### **PHOTOMETRIC DATA:**

L61SE168LOIO930N3  $\eta$  = 100% Imax = 203 cd/kIm UTE: 0,52E + 0,48T CIE: 50 81 98 52 100