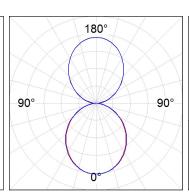

### **PHOTOMETRIC DATA:**

L61SE168LOIO930N3  $\eta$  = 100% Imax = 203 cd/kIm UTE: 0,52E + 0,48T CIE: 50 81 98 52 100