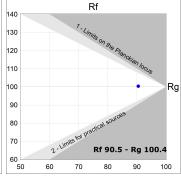

### Light output tolerance +/- 10%

850°

### **PHOTOMETRIC DATA:**

L61SE168LOIO930N3  $\eta$  = 100% Imax = 203 cd/kIm UTE: 0,52E + 0,48T CIE: 50 81 98 52 100