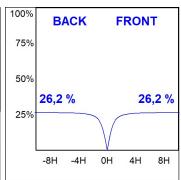

## **PHOTOMETRIC DATA:**

L61SE168LOIO927NB  $\eta$  = 100% lmax = 203 cd/klm lmax = 0,52E + 0,48T lmax CIE: 50 81 98 52 100