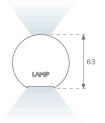

## **PHOTOMETRIC DATA:**

L61SE168LOIO927NB  $\eta$  = 100% lmax = 203 cd/klm lmax = 0,52E + 0,48T lmax CIE: 50 81 98 52 100