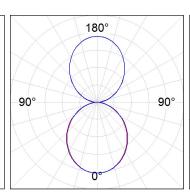

## **PHOTOMETRIC DATA:**

L61SE168LOIO927NB  $\eta$  = 100% lmax = 203 cd/klm lmax = 0,52E + 0,48T lmax CIE: 50 81 98 52 100