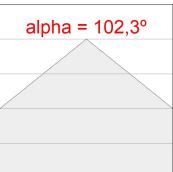

## **PHOTOMETRIC DATA:**

L61SE168LOIO927NB  $\eta$  = 100% lmax = 203 cd/klm lmax = 0,52E + 0,48T lmax CIE: 50 81 98 52 100