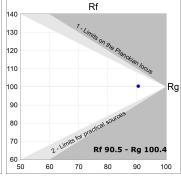

### **TECHNICAL SPECIFICATIONS:**

Light output: 2.753 lm °K: 2700 Plum: 35,5W CRI: 90 Efficacy: 77,5 lm/w R9: 57 Type: MID POWER LED MacAdam: 3

**LED Lifetime:** 72.000 L80 B10 (Ta=25°C) **Power Supply:** 220-240V 50/60Hz