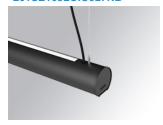

## LAMPTUB 60 SUSP. CEILING ROSE

### Description:

Surface mounted luminaire Lamptub 60 from LAMP. Made of recycled aluminium extrusion with circular section of 60mm and length of 1680mm. Direct-indirect light model with opal polycarbonate diffuser. Model for MID-POWER LED, with colour temperature 2700K with CRI90. Built-in electronic ON/OFF control gear. With IP40, IK07 degree of protection. Insulation class I / II. Group 0 photobiological safety. Lifetime: 72.000h L80 B10. Compatible with Lamp Nomadic system. Available finishes: White (RAL 9010), Black (RAL 9011), Wellbeing and BeSocial palette.

Finish: Matte black RAL 9011

# Installation: Suspended