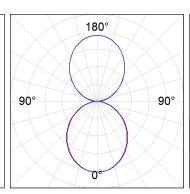

### **PHOTOMETRIC DATA:**

L61SE168LOIO927N4  $\eta$  = 100% Imax = 203 cd/kIm UTE: 0,52E + 0,48T Image CIE: 50 81 98 52 100