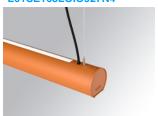

### LAMPTUB 60 SUSP. CEILING ROSE

### L61SE168LOIO927N4

### LTUB60 SU RE 1680 4800 VWW D/I OP BS

### Description:

Surface mounted luminaire Lamptub 60 from LAMP. Made of recycled aluminium extrusion with circular section of 60mm and length of 1680mm. Direct-indirect light model with opal polycarbonate diffuser. Model for MID-POWER LED, with colour temperature 2700K with CRI90. Built-in electronic ON/OFF control gear. With IP40, IK07 degree of protection. Insulation class I / II. Group 0 photobiological safety. Lifetime: 72.000h L80 B10. Compatible with Lamp Nomadic system. Available finishes: White (RAL 9010), Black (RAL 9011), Wellbeing and BeSocial palette.

Finish: Palette BE SOCIAL - 4 TEXTURED

Installation: Suspended