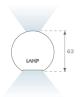

### **PHOTOMETRIC DATA:**

L61SE168LOIO927N4  $\eta$  = 100% Imax = 203 cd/kIm UTE: 0,52E + 0,48T Image CIE: 50 81 98 52 100