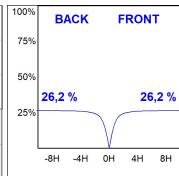

### **PHOTOMETRIC DATA:**

L61SE168LOIO927N4  $\eta$  = 100% Imax = 203 cd/kIm UTE: 0,52E + 0,48T Image CIE: 50 81 98 52 100