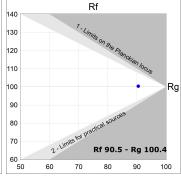

### **TECHNICAL SPECIFICATIONS:**

Light output: 2.753 lm °K: 2700 Plum: 35,5W CRI: 90 Efficacy: 77,5 lm/w R9: 57 Type: MID POWER LED MacAdam: 3

LED Lifetime: 72.000 L80 B10 (Ta=25°C) Power Supply: 220-240V 50/60Hz

### Light output tolerance +/- 10%