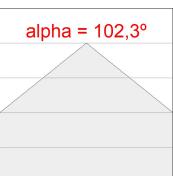

### **PHOTOMETRIC DATA:**

L61SE168LOIO927N4  $\eta$  = 100% Imax = 203 cd/kIm UTE: 0,52E + 0,48T Image CIE: 50 81 98 52 100