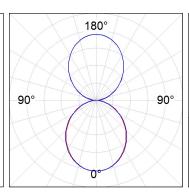

## **PHOTOMETRIC DATA:**

L61SE168LOIO927N3  $\eta$  = 100% lmax = 203 cd/klmUTE: 0,52E + 0,48T CIE: 50 81 98 52 100