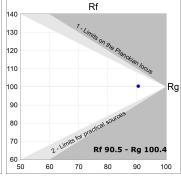

## **PHOTOMETRIC DATA:**

L61SE168LOIO927N3  $\eta$  = 100% lmax = 203 cd/klmUTE: 0,52E + 0,48T CIE: 50 81 98 52 100