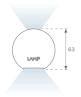

## **PHOTOMETRIC DATA:**

L61SE168LOIO927N3  $\eta$  = 100% lmax = 203 cd/klmUTE: 0,52E + 0,48T CIE: 50 81 98 52 100