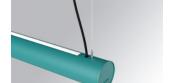

### Description:

Surface mounted luminaire Lamptub 60 from LAMP. Made of recycled aluminium extrusion with circular section of 60mm and length of 1680mm. Direct-indirect light model with opal polycarbonate diffuser. Model for MID-POWER LED, with colour temperature 2700K with CRI90. Built-in electronic ON/OFF control gear. With IP40, IK07 degree of protection. Insulation class I / II. Group 0 photobiological safety. Lifetime: 72.000h L80 B10. Compatible with Lamp Nomadic system. Available finishes: White (RAL 9010), Black (RAL 9011), Wellbeing and BeSocial palette.

Palette WELLBEING - 3 TEXTURED Finish:

Installation: Suspended