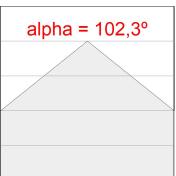

## **PHOTOMETRIC DATA:**

L61SE168LOIO927NW  $\eta$  = 100% lmax = 203 cd/klmUTE: 0,52E + 0,48T CIE: 50 81 98 52 100