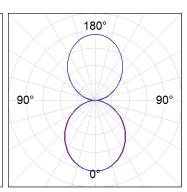

## **PHOTOMETRIC DATA:**

L61SE168LOIO927NW  $\eta$  = 100% lmax = 203 cd/klmUTE: 0,52E + 0,48T CIE: 50 81 98 52 100