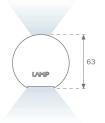

## **PHOTOMETRIC DATA:**

L61SE168LOIO927NW  $\eta$  = 100% lmax = 203 cd/klmUTE: 0,52E + 0,48T CIE: 50 81 98 52 100