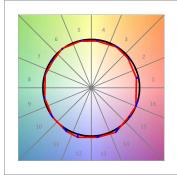

## **PHOTOMETRIC DATA:**

L61SE168LOIO927NW  $\eta$  = 100% lmax = 203 cd/klmUTE: 0,52E + 0,48T CIE: 50 81 98 52 100