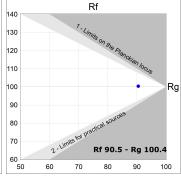

## **TECHNICAL SPECIFICATIONS:**

Light output: 2.753 lm °K: 2700 Plum: 35,5W CRI: 90 Efficacy: 77,5 lm/w R9: 57 Type: MID POWER LED MacAdam: 3

LED Lifetime: 72.000 L80 B10 (Ta=25°C) Power Supply: 220-240V 50/60Hz Gear: Power: 30.3W Adjustable DALI

# Light output tolerance +/- 10%

**CUSTOM MADE OPTIONS:** 

Data according to regulations 2019/2020/EU and 2019/2015/EU