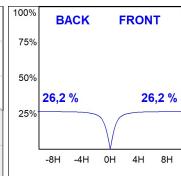

## **PHOTOMETRIC DATA:**

L61SE168LOIO927NW  $\eta$  = 100% lmax = 203 cd/klmUTE: 0,52E + 0,48T CIE: 50 81 98 52 100