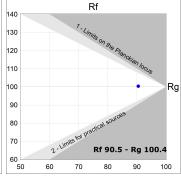

## **PHOTOMETRIC DATA:**

L61SE168LOIO927DB  $\eta$  = 100% lmax = 203 cd/klm lmax = 0,52E + 0,48T lmax CIE: 50 81 98 52 100