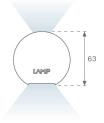

## **PHOTOMETRIC DATA:**

L61SE168LOIO927DB  $\eta$  = 100% lmax = 203 cd/klm lmax = 0,52E + 0,48T lmax CIE: 50 81 98 52 100