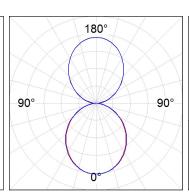

## **PHOTOMETRIC DATA:**

L61SE168LOIO927DB  $\eta$  = 100% lmax = 203 cd/klm lmax = 0,52E + 0,48T lmax CIE: 50 81 98 52 100