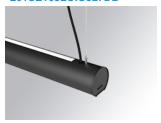

#### LAMPTUB 60 SUSP. CEILING ROSE

#### Description:

Surface mounted luminaire Lamptub 60 from LAMP. Made of recycled aluminium extrusion with circular section of 60mm and length of 1680mm. Direct-indirect light model with opal polycarbonate diffuser. Model for MID-POWER LED, with colour temperature 2700K with CRI90. Built-in electronic DALI control gear. With IP40, IK07 degree of protection. Insulation class I / II. Group 0 photobiological safety. Lifetime: 72.000h L80 B10. Compatible with Lamp Nomadic system. Available finishes: White (RAL 9010), Black (RAL 9011), Wellbeing and BeSocial palette.

Finish: Matte black RAL 9011

Installation: Suspended