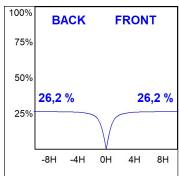

## **PHOTOMETRIC DATA:**

L61SE168LOIO927DB  $\eta$  = 100% lmax = 203 cd/klm lmax = 0,52E + 0,48T lmax CIE: 50 81 98 52 100