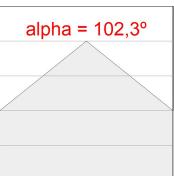

## **PHOTOMETRIC DATA:**

L61SE168LOIO927DB  $\eta$  = 100% lmax = 203 cd/klm lmax = 0,52E + 0,48T lmax CIE: 50 81 98 52 100