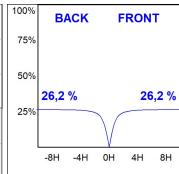

### **PHOTOMETRIC DATA:**

L61SE168LOIO927N4  $\eta$  = 100% lmax = 203 cd/klmUTE: 0,52E + 0,48T CIE: 50 81 98 52 100