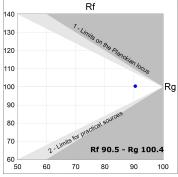

### **TECHNICAL SPECIFICATIONS:**

Light output: 2.753 lm °K: 2700 Plum: 35,5W CRI: 90 Efficacy: 77,5 lm/w R9: 57 Type: MID POWER LED MacAdam: 3

LED Lifetime: 72.000 L80 B10 (Ta=25°C) Power Supply: 220-240V 50/60Hz Gear: Power: 30.3W Adjustable DALI

### Light output tolerance +/- 10%