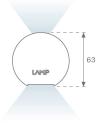

### **PHOTOMETRIC DATA:**

L61SE168LOIO927N4  $\eta$  = 100% lmax = 203 cd/klmUTE: 0,52E + 0,48T CIE: 50 81 98 52 100