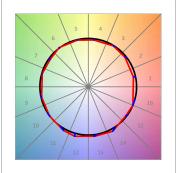

### **PHOTOMETRIC DATA:**

L61SE168LOIO927N4  $\eta$  = 100% lmax = 203 cd/klmUTE: 0,52E + 0,48T CIE: 50 81 98 52 100