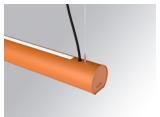

### LAMPTUB 60 SUSP. CEILING ROSE

### Description:

Surface mounted luminaire Lamptub 60 from LAMP. Made of recycled aluminium extrusion with circular section of 60mm and length of 1680mm. Direct-indirect light model with opal polycarbonate diffuser. Model for MID-POWER LED, with colour temperature 2700K with CRI90. Built-in electronic DALI control gear. With IP40, IK07 degree of protection. Insulation class I / II. Group 0 photobiological safety. Lifetime: 72.000h L80 B10. Compatible with Lamp Nomadic system. Available finishes: White (RAL 9010), Black (RAL 9011), Wellbeing and BeSocial palette.

# Installation: Suspended