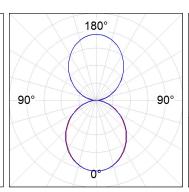

### **PHOTOMETRIC DATA:**

L61SE168LOIO927N4  $\eta$  = 100% lmax = 203 cd/klmUTE: 0,52E + 0,48T CIE: 50 81 98 52 100