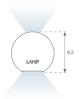

### **PHOTOMETRIC DATA:**

L61SE168LOIO927N3  $\eta$  = 100% lmax = 203 cd/klmUTE: 0,52E + 0,48T CIE: 50 81 98 52 100