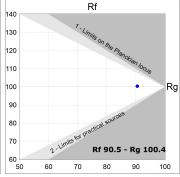

### **PHOTOMETRIC DATA:**

L61SE168LOIO927N3  $\eta$  = 100% lmax = 203 cd/klmUTE: 0,52E + 0,48T CIE: 50 81 98 52 100