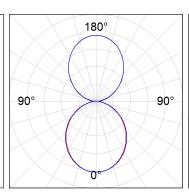

### **PHOTOMETRIC DATA:**

L61SE168LOIO927N3  $\eta$  = 100% lmax = 203 cd/klmUTE: 0,52E + 0,48T CIE: 50 81 98 52 100