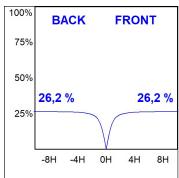

### **PHOTOMETRIC DATA:**

L61SE168LOIO927N3  $\eta$  = 100% lmax = 203 cd/klmUTE: 0,52E + 0,48T CIE: 50 81 98 52 100