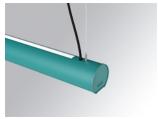

### LAMPTUB 60 SUSP. CEILING ROSE

### Description:

Surface mounted luminaire Lamptub 60 from LAMP. Made of recycled aluminium extrusion with circular section of 60mm and length of 1680mm. Direct-indirect light model with opal polycarbonate diffuser. Model for MID-POWER LED, with colour temperature 2700K with CRI90. Built-in electronic DALI control gear. With IP40, IK07 degree of protection. Insulation class I / II. Group 0 photobiological safety. Lifetime: 72.000h L80 B10. Compatible with Lamp Nomadic system. Available finishes: White (RAL 9010), Black (RAL 9011), Wellbeing and BeSocial palette.