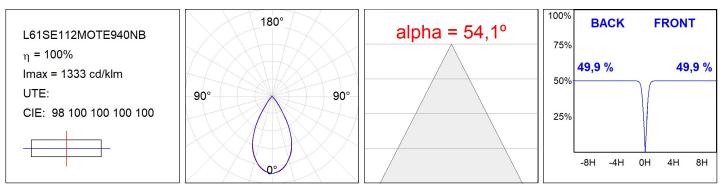

#### L61SE112MOTE940NB

#### **TECHNICAL SPECIFICATIONS:**

| Light output: | 1.760 lm                 | ⁰К:           | 4000             |
|---------------|--------------------------|---------------|------------------|
| Plum:         | 17,8W                    | CRI :         | 90               |
| Efficacy:     | 98,9 lm/w                | R9 :          | 85               |
| UGR:          | <16                      | MacAdam:      | 3                |
| Туре:         | MID POWER LED            | Power Supply: | 220-240V 50/60Hz |
| LED Lifetime: | 50.000 L90 B10 (Ta=25⁰C) | Gear:         | Electronic       |
| Power:        | 14W                      |               |                  |

Light output tolerance +/- 10%