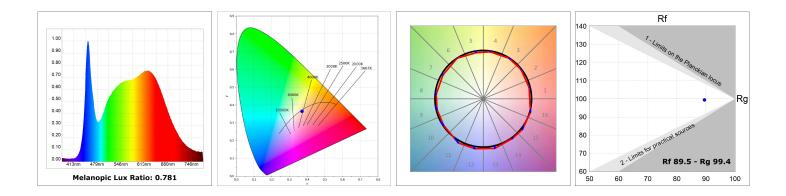

#### **TECHNICAL SPECIFICATIONS:**

| Light output: | 1.760 lm                 | ⁰К:           | 4000             |
|---------------|--------------------------|---------------|------------------|
| Plum:         | 17,8W                    | CRI :         | 90               |
| Efficacy:     | 98,9 lm/w                | R9 :          | 85               |
| UGR:          | <16                      | MacAdam:      | 3                |
| Туре:         | MID POWER LED            | Power Supply: | 220-240V 50/60Hz |
| LED Lifetime: | 50.000 L90 B10 (Ta=25⁰C) | Gear:         | Electronic       |
| Power:        | 14W                      |               |                  |