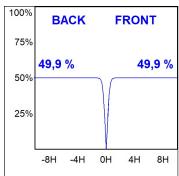

#### **TECHNICAL SPECIFICATIONS:**

 Light output:
 1.760 lm
 °K:
 4000

 Plum:
 17,8W
 CRI:
 90

 Efficacy:
 98,9 lm/w
 R9:
 85

 UGR:
 <16</td>
 MacAdam:
 3

Type: MID POWER LED Power Supply: 220-240V 50/60Hz

**LED Lifetime:** 50.000 L90 B10 (Ta=25°C)

Power: 14W

Light output tolerance +/- 10%