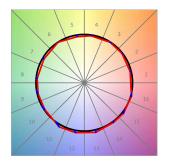

#### **TECHNICAL SPECIFICATIONS:**

 Light output:
 1.760 lm
 °K:
 4000

 Plum:
 17,8W
 CRI:
 90

 Efficacy:
 98,9 lm/w
 R9:
 85

 UGR:
 <16</td>
 MacAdam:
 3

Type: MID POWER LED Power Supply: 220-240V 50/60Hz

**LED Lifetime:** 50.000 L90 B10 (Ta=25°C)

Power: 14W

Light output tolerance +/- 10%