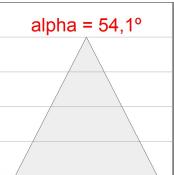

### **PHOTOMETRIC DATA:**

L61SE112MOTE940N4  $\eta$  = 100% Imax = 1333 cd/klm UTE: CIE: 98 100 100 100 100