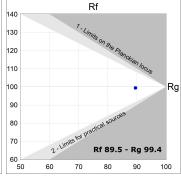

#### **TECHNICAL SPECIFICATIONS:**

 Light output:
 1.760 lm
 °K:
 4000

 Plum:
 17,8W
 CRI:
 90

 Efficacy:
 98,9 lm/w
 R9:
 85

 UGR:
 <16</td>
 MacAdam:
 3

Type: MID POWER LED Power Supply: 220-240V 50/60Hz

**LED Lifetime:** 50.000 L90 B10 (Ta=25°C)

Power: 14W

Light output tolerance +/- 10%