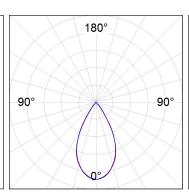

### **PHOTOMETRIC DATA:**

L61SE112MOTE940N4  $\eta$  = 100% Imax = 1333 cd/klm UTE: CIE: 98 100 100 100 100