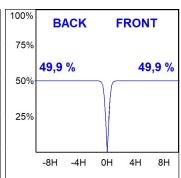

#### **TECHNICAL SPECIFICATIONS:**

Light output: 1.760 lm °K: 4000 Plum: 17,8W CRI: 90 Efficacy: 98,9 lm/w R9: 85 UGR: MacAdam: 3

Type: MID POWER LED Power Supply: 220-240V 50/60Hz

LED Lifetime: 50.000 L90 B10 (Ta=25°C)