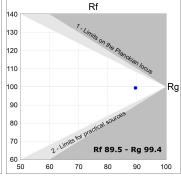

#### **TECHNICAL SPECIFICATIONS:**

Light output: 1.760 lm °K: 4000 Plum: 17,8W CRI: 90 Efficacy: 98,9 lm/w R9: 85 UGR: MacAdam: 3

Type: MID POWER LED Power Supply: 220-240V 50/60Hz

LED Lifetime: 50.000 L90 B10 (Ta=25°C)

### **PHOTOMETRIC DATA:**

 $\begin{array}{l} \text{L61SE112MOTE940N3} \\ \eta = 100\% \\ \text{Imax} = 1333 \text{ cd/klm} \\ \text{UTE:} \\ \text{CIE: } 98\ 100\ 100\ 100\ 100 \end{array}$ 

Data according to regulations 2019/2020/EU and 2019/2015/EU