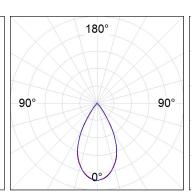

### **PHOTOMETRIC DATA:**

 $\begin{array}{l} \text{L61SE112MOTE940N3} \\ \eta = 100\% \\ \text{Imax} = 1333 \text{ cd/klm} \\ \text{UTE:} \\ \text{CIE: } 98\ 100\ 100\ 100\ 100 \end{array}$ 

Data according to regulations 2019/2020/EU and 2019/2015/EU