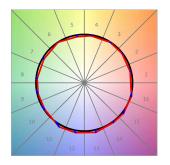

#### **TECHNICAL SPECIFICATIONS:**

Light output: 1.760 lm °K: 4000 Plum: 17,8W CRI: 90 Efficacy: 98,9 lm/w R9: 85 UGR: MacAdam: 3

Type: MID POWER LED Power Supply: 220-240V 50/60Hz

LED Lifetime: 50.000 L90 B10 (Ta=25°C)