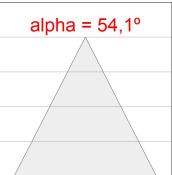

### **PHOTOMETRIC DATA:**

 $\begin{array}{l} \text{L61SE112MOTE940N3} \\ \eta = 100\% \\ \text{Imax} = 1333 \text{ cd/klm} \\ \text{UTE:} \\ \text{CIE: } 98\ 100\ 100\ 100\ 100 \end{array}$ 

Data according to regulations 2019/2020/EU and 2019/2015/EU