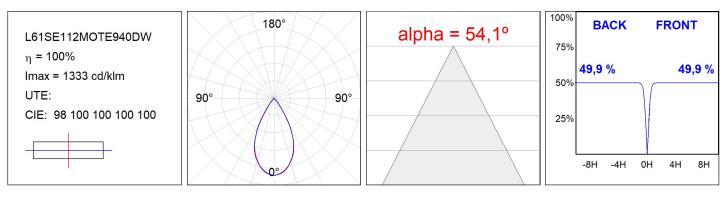

### L61SE112MOTE940DW

#### **TECHNICAL SPECIFICATIONS:**

| Light output: | 1.760 lm                 | ⁰K :          | 4000             |
|---------------|--------------------------|---------------|------------------|
| Plum:         | 17,8W                    | CRI :         | 90               |
| Efficacy:     | 98,9 lm/w                | R9 :          | 85               |
| UGR:          | <16                      | MacAdam:      | 3                |
| Туре:         | MID POWER LED            | Power Supply: | 220-240V 50/60Hz |
| LED Lifetime: | 50.000 L90 B10 (Ta=25°C) | Gear:         | Adjustable DALI  |
| Power:        | 14W                      |               |                  |

#### **PHOTOMETRIC DATA :**