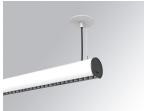

# LAMPTUB 60 SUSP. CEILING ROSE

#### LTUB60 SU RE 1120 2960 9NW TECH DA WH

Matte white RAL 9010 s: 1.120 x 67 x 80 mm

Installation: Suspended