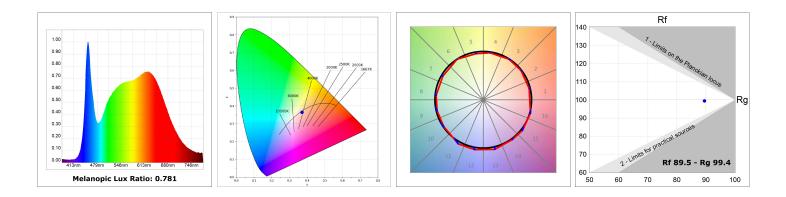

#### **PHOTOMETRIC DATA :**

#### **TECHNICAL SPECIFICATIONS:**

| Light output: | 1.760 lm                 | ⁰K :          | 4000             |
|---------------|--------------------------|---------------|------------------|
| Plum:         | 17,8W                    | CRI :         | 90               |
| Efficacy:     | 98,9 lm/w                | R9 :          | 85               |
| UGR:          | <16                      | MacAdam:      | 3                |
| Туре:         | MID POWER LED            | Power Supply: | 220-240V 50/60Hz |
| LED Lifetime: | 50.000 L90 B10 (Ta=25°C) | Gear:         | Adjustable DALI  |
| Power:        | 14W                      |               |                  |

#### Light output tolerance +/- 10%