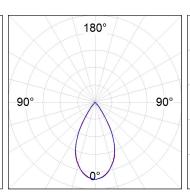

## **PHOTOMETRIC DATA:**

L61SE112MOTE940DB  $\eta$  = 100% Imax = 1333 cd/klm UTE: