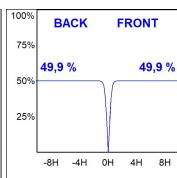

## **PHOTOMETRIC DATA:**

L61SE112MOTE940DB  $\eta$  = 100% Imax = 1333 cd/klm UTE: