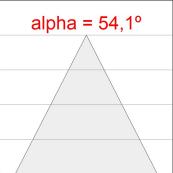

### **PHOTOMETRIC DATA:**

L61SE112MOTE940D4  $\eta$  = 100% Imax = 1333 cd/klm UTE:

CIE: 98 100 100 100 100