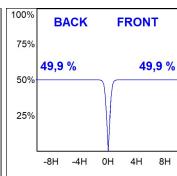

### **PHOTOMETRIC DATA:**

L61SE112MOTE940D4  $\eta$  = 100% Imax = 1333 cd/klm UTE:

CIE: 98 100 100 100 100