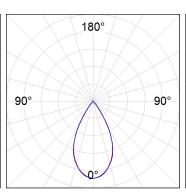

### **PHOTOMETRIC DATA:**

L61SE112MOTE940D4  $\eta$  = 100% Imax = 1333 cd/klm UTE:

CIE: 98 100 100 100 100