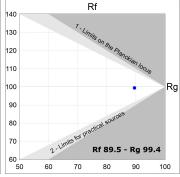

#### **TECHNICAL SPECIFICATIONS:**

 Light output:
 1.760 lm
 °K:
 4000

 Plum:
 17,8W
 CRI:
 90

 Efficacy:
 98,9 lm/w
 R9:
 85

 UGR:
 <16</td>
 MacAdam:
 3

 Type:
 MID POWER LED
 Power Supply:
 220-240V 50/60Hz

 LED Lifetime:
 50.000 L90 B10 (Ta=25°C)
 Gear:
 Adjustable DALI

Power: 14W

Light output tolerance +/- 10%