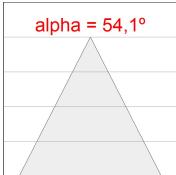

## **PHOTOMETRIC DATA:**

L61SE112MOTE940D3  $\eta$  = 100% Imax = 1333 cd/klm UTE: CIE: 98 100 100 100 100