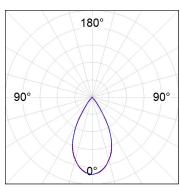

## **PHOTOMETRIC DATA:**

L61SE112MOTE940D3  $\eta$  = 100% Imax = 1333 cd/klm UTE: CIE: 98 100 100 100 100