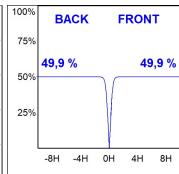

## **PHOTOMETRIC DATA:**

L61SE112MOTE940D3  $\eta$  = 100% Imax = 1333 cd/klm UTE: CIE: 98 100 100 100 100