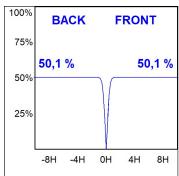

### **PHOTOMETRIC DATA:**

L61SE112MOTE930N4  $\eta$  = 100% lmax = 1305 cd/klmUTE: CIE: 98 100 100 100 100