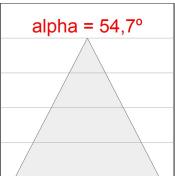

### **PHOTOMETRIC DATA:**

L61SE112MOTE930N4  $\eta$  = 100% lmax = 1305 cd/klmUTE: CIE: 98 100 100 100 100