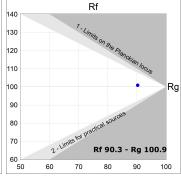

#### **TECHNICAL SPECIFICATIONS:**

 Light output:
 1.680 lm
 °K:
 3000

 Plum:
 17,8W
 CRI:
 90

 Efficacy:
 94,4 lm/w
 R9:
 61

 UGR:
 <16</td>
 MacAdam:
 3

Type: MID POWER LED Power Supply: 220-240V 50/60Hz