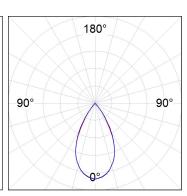

### **PHOTOMETRIC DATA:**

L61SE112MOTE930N4  $\eta$  = 100% lmax = 1305 cd/klmUTE: CIE: 98 100 100 100 100