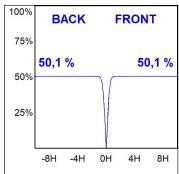

### **PHOTOMETRIC DATA:**

L61SE112MOTE930DW  $\eta$  = 100% lmax = 1305 cd/klmUTE: CIE: 98 100 100 100 100