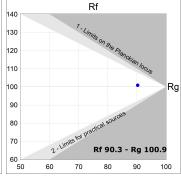

### **TECHNICAL SPECIFICATIONS:**

Light output: 1.680 lm °K: 3000 Plum: 17,8W CRI: 90 Efficacy: 94,4 Im/w 61 R9: UGR: MacAdam: 3

Type: MID POWER LED Power Supply: 220-240V 50/60Hz LED Lifetime: 50.000 L90 B10 (Ta=25°C) Gear: Adjustable DALI