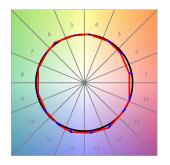

### **TECHNICAL SPECIFICATIONS:**

Light output: 1.680 lm °K: 3000 Plum: 17,8W CRI: 90 Efficacy: 94,4 Im/w 61 R9: UGR: MacAdam: 3

Type: MID POWER LED Power Supply: 220-240V 50/60Hz LED Lifetime: 50.000 L90 B10 (Ta=25°C) Gear: Adjustable DALI