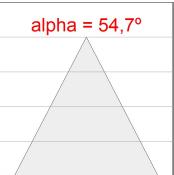

### **PHOTOMETRIC DATA:**

L61SE112MOTE930DW  $\eta$  = 100% lmax = 1305 cd/klmUTE: CIE: 98 100 100 100 100