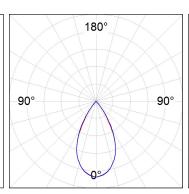

### **PHOTOMETRIC DATA:**

L61SE112MOTE930DW  $\eta$  = 100% lmax = 1305 cd/klmUTE: CIE: 98 100 100 100 100