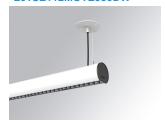

### LAMPTUB 60 SUSP. CEILING ROSE

### L61SE112MOTE930DW

## LTUB60 SU RE 1120 2960 9WW TECH DA WH

Finish: Matte white RAL 9010 1.120 x 67 x 80 mm Dimensions:

Installation: Suspended

## LAMPTUB 60 SUSP. CEILING ROSE

L61SE112MOTE930DW

LTUB60 SU RE 1120 2960 9WW TECH DA WH

## LAMPTUB 60 SUSP. CEILING ROSE