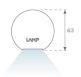

### **PHOTOMETRIC DATA:**

L61SE112MOTE930DW  $\eta$  = 100% lmax = 1305 cd/klmUTE: CIE: 98 100 100 100 100