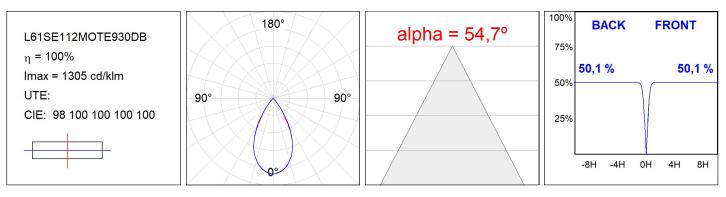

### L61SE112MOTE930DB

#### **TECHNICAL SPECIFICATIONS:**

| Light output: | 1.680 lm                 | ⁰K :          | 3000             |
|---------------|--------------------------|---------------|------------------|
| Plum:         | 17,8W                    | CRI :         | 90               |
| Efficacy:     | 94,4 lm/w                | R9 :          | 61               |
| UGR:          | <16                      | MacAdam:      | 3                |
| Туре:         | MID POWER LED            | Power Supply: | 220-240V 50/60Hz |
| LED Lifetime: | 50.000 L90 B10 (Ta=25ºC) | Gear:         | Adjustable DALI  |
| Power:        | 14W                      |               |                  |

### **PHOTOMETRIC DATA :**