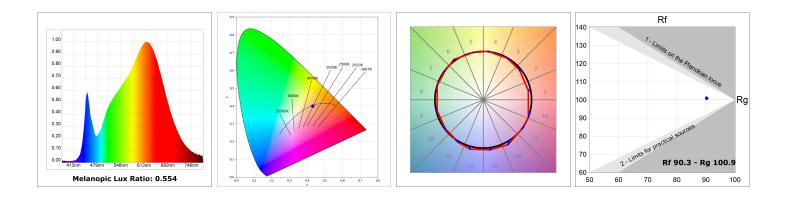

#### **TECHNICAL SPECIFICATIONS:**

| Light output: | 1.680 lm                 | ⁰K :          | 3000             |
|---------------|--------------------------|---------------|------------------|
| Plum:         | 17,8W                    | CRI :         | 90               |
| Efficacy:     | 94,4 lm/w                | R9 :          | 61               |
| UGR:          | <16                      | MacAdam:      | 3                |
| Туре:         | MID POWER LED            | Power Supply: | 220-240V 50/60Hz |
| LED Lifetime: | 50.000 L90 B10 (Ta=25ºC) | Gear:         | Adjustable DALI  |
| Power:        | 14W                      |               |                  |

### **PHOTOMETRIC DATA :**