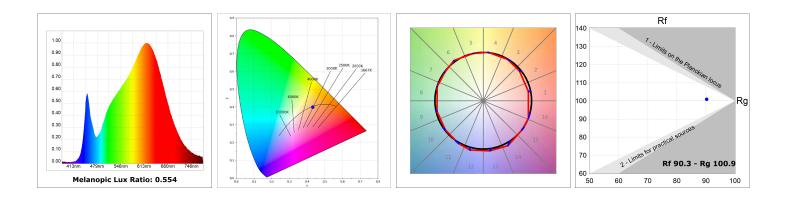

#### **TECHNICAL SPECIFICATIONS:**

| Light output: | 1.680 lm                 | ⁰K :          | 3000             |
|---------------|--------------------------|---------------|------------------|
| Plum:         | 17,8W                    | CRI :         | 90               |
| Efficacy:     | 94,4 lm/w                | R9 :          | 61               |
| UGR:          | <16                      | MacAdam:      | 3                |
| Туре:         | MID POWER LED            | Power Supply: | 220-240V 50/60Hz |
| LED Lifetime: | 50.000 L90 B10 (Ta=25ºC) | Gear:         | Adjustable DALI  |
| Power:        | 14W                      |               |                  |

### **PHOTOMETRIC DATA :**