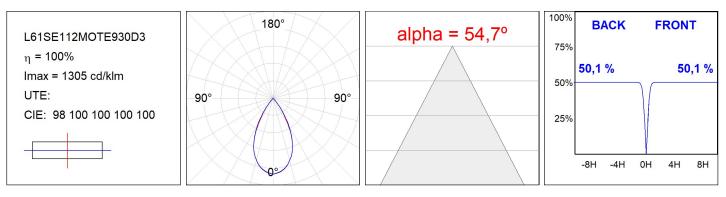

#### **TECHNICAL SPECIFICATIONS:**

| Light output: | 1.680 lm                 | ⁰K :          | 3000             |
|---------------|--------------------------|---------------|------------------|
| Plum:         | 17,8W                    | CRI :         | 90               |
| Efficacy:     | 94,4 lm/w                | R9 :          | 61               |
| UGR:          | <16                      | MacAdam:      | 3                |
| Туре:         | MID POWER LED            | Power Supply: | 220-240V 50/60Hz |
| LED Lifetime: | 50.000 L90 B10 (Ta=25ºC) | Gear:         | Adjustable DALI  |
| Power:        | 14W                      |               |                  |

### **PHOTOMETRIC DATA :**