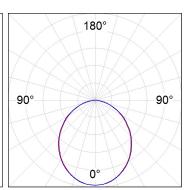

## **PHOTOMETRIC DATA:**

L61SE112MOOP940NW  $\eta$  = 100% lmax = 390 cd/klmUTE: 1,00E + 0,00T CIE: 50 81 97 100 100