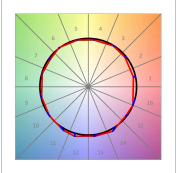

## **PHOTOMETRIC DATA:**

L61SE112MOOP940NW  $\eta$  = 100% lmax = 390 cd/klmUTE: 1,00E + 0,00T CIE: 50 81 97 100 100