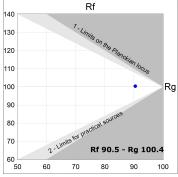

## **TECHNICAL SPECIFICATIONS:**

Light output: 2.126 lm °K: 4000 Plum: 25,4W CRI: 90 Efficacy: 83,6 lm/w R9: 70 Type: MID POWER LED MacAdam: 3

LED Lifetime: 72.000 L80 B10 (Ta=25°C) Power Supply: 220-240V 50/60Hz