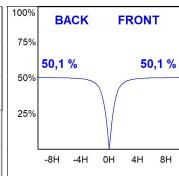

## **PHOTOMETRIC DATA:**

L61SE112MOOP940NW  $\eta$  = 100% lmax = 390 cd/klmUTE: 1,00E + 0,00T CIE: 50 81 97 100 100