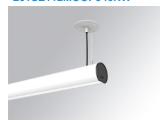

## LAMPTUB 60 SUSP. CEILING ROSE

## L61SE112MOOP940NW

## **LTUB60 SU RE 1120 3500 NW OPAL WH**

## Description:

Surface mounted luminaire Lamptub 60 from LAMP. Made of recycled aluminium extrusion with circular section of 60mm and length of 1120mm, with opal polycarbonate diffuser. Model for MID-POWER LED, with colour temperature 4000K with CRI90. Built-in electronic ON/OFF control gear. With IP40, IK07 degree of protection. Insulation class I / II. Group 0 photobiological safety. Lifetime: 72.000h L80 B10. Compatible with Lamp Nomadic system. Available finishes: White (RAL 9010), Black (RAL 9011), Wellbeing and BeSocial palette.

Finish: Matte white RAL 9010

Installation: Suspended