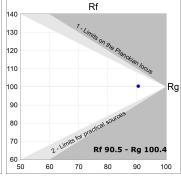

## **TECHNICAL SPECIFICATIONS:**

Light output: 2.126 lm °K: 4000 Plum: 25,4W CRI: 90 Efficacy: 83,6 lm/w R9: 70 Type: MID POWER LED MacAdam: 3

LED Lifetime: 72.000 L80 B10 (Ta=25°C) Power Supply: 220-240V 50/60Hz