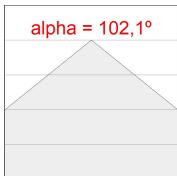

## **PHOTOMETRIC DATA:**

L61SE112MOOP940N4  $\eta$  = 100% lmax = 390 cd/klmUTE: 1,00E + 0,00T CIE: 50 81 97 100 100