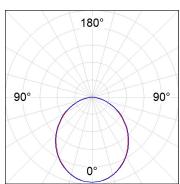

## **PHOTOMETRIC DATA:**

L61SE112MOOP940N4  $\eta$  = 100% lmax = 390 cd/klmUTE: 1,00E + 0,00T CIE: 50 81 97 100 100