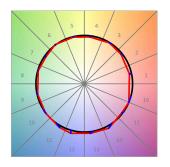

## **TECHNICAL SPECIFICATIONS:**

Light output: 2.126 lm °K: 4000 Plum: 25,4W CRI: 90 Efficacy: 83,6 lm/w R9: 70 Type: MID POWER LED MacAdam: 3

LED Lifetime: 72.000 L80 B10 (Ta=25°C) Power Supply: 220-240V 50/60Hz