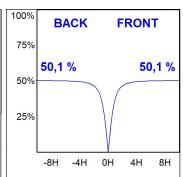

## **PHOTOMETRIC DATA:**

L61SE112MOOP940N4  $\eta$  = 100% lmax = 390 cd/klmUTE: 1,00E + 0,00T CIE: 50 81 97 100 100